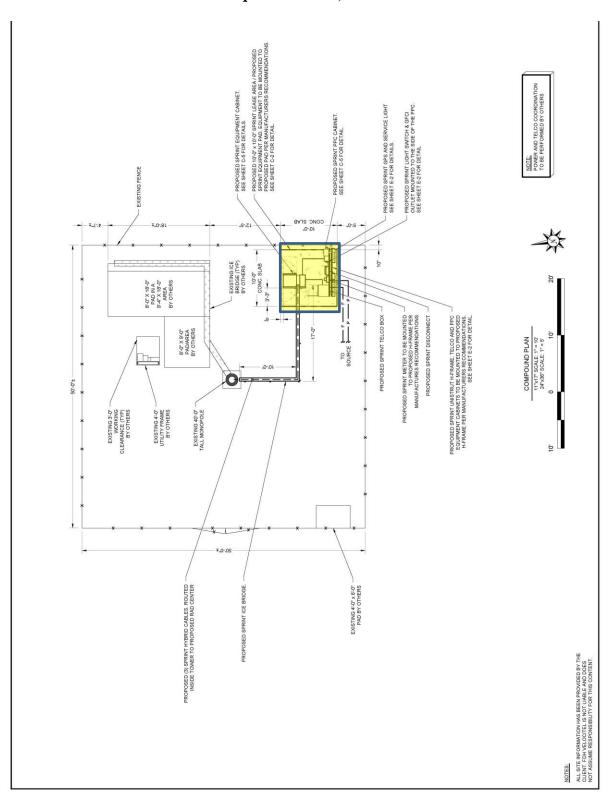

Exhibit A - Site Map of additional Lease Area

**Exhibit B - Original Lease Agreement** 

Site Name: <u>Hercules Tower Farm</u> Page 2 of 5

Exhibit A –
Site Map of additional Lease Area
At 998 Turquoise Avenue, Hercules CA