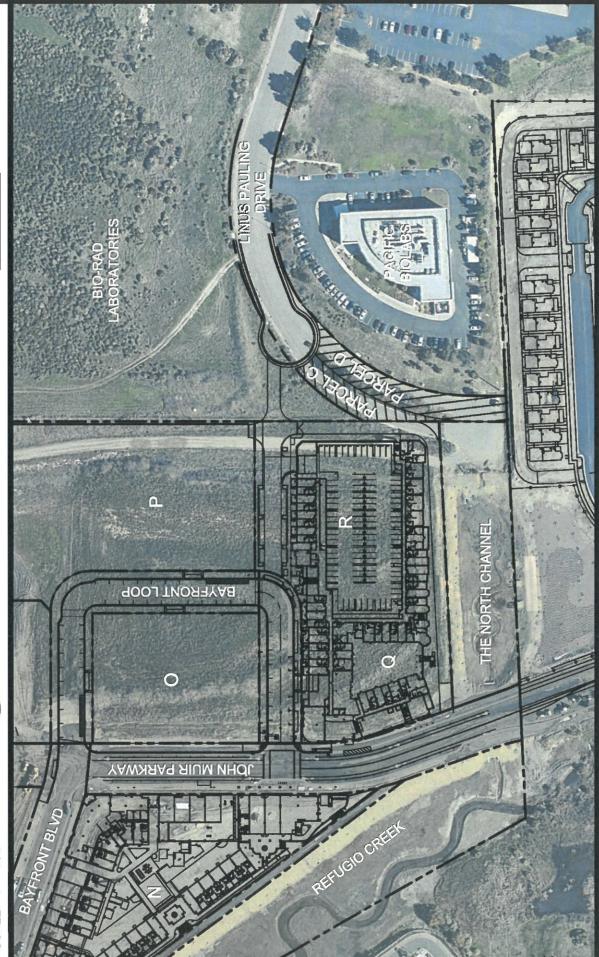

The proposed abandonment area contains approximately .306 acres between both halves of the street, generally described as follows:

- a. Approximately .016 acres along the northerly half of Linus Pauling Drive adjacent to Assessor Parcel No. (APN) 404-181-012 owned by Bio-Rad Laboratories Inc. Noted as Parcel C on Exhibit A
- b. Approximately .0.29 acres along the south-easterly side of Linus Pauling Drive adjacent to Assessor Parcels Nos. (APN) 404-183-005-2 owned by Hercules Real Est LTD Partnership (aka Pacific Biolabs, Inc business) -Noted as Parcel D on Exhibit A

Based on the City's updated Circulation Element of the General Plan and other project approvals, Exhibit A to the Resolution shows the existing excess right-of-way that should not be needed over an aerial of the area. Some existing utilities are located in portions the proposed vacation area, which are in the process of completing approvals with the utility companies to be relocated adjacent to Blocks Q-R being constructed by Ledcor. Therefore, the proposed vacation would be conditioned to provide adequate assurance and easements for any relocation of utilities.

# **DISCUSSION/ BACKGROUND:**

The proposed vacation area is located at the southeasterly portion of Linus Pauling Drive. The area consists of 0.016 acres along the northerly half of Linus Pauling and approximately 0.29 acres along the south-easterly side of Linus Pauling (labeled Parcels C and D respectively on the Partial Abandonment aerial drawing below).