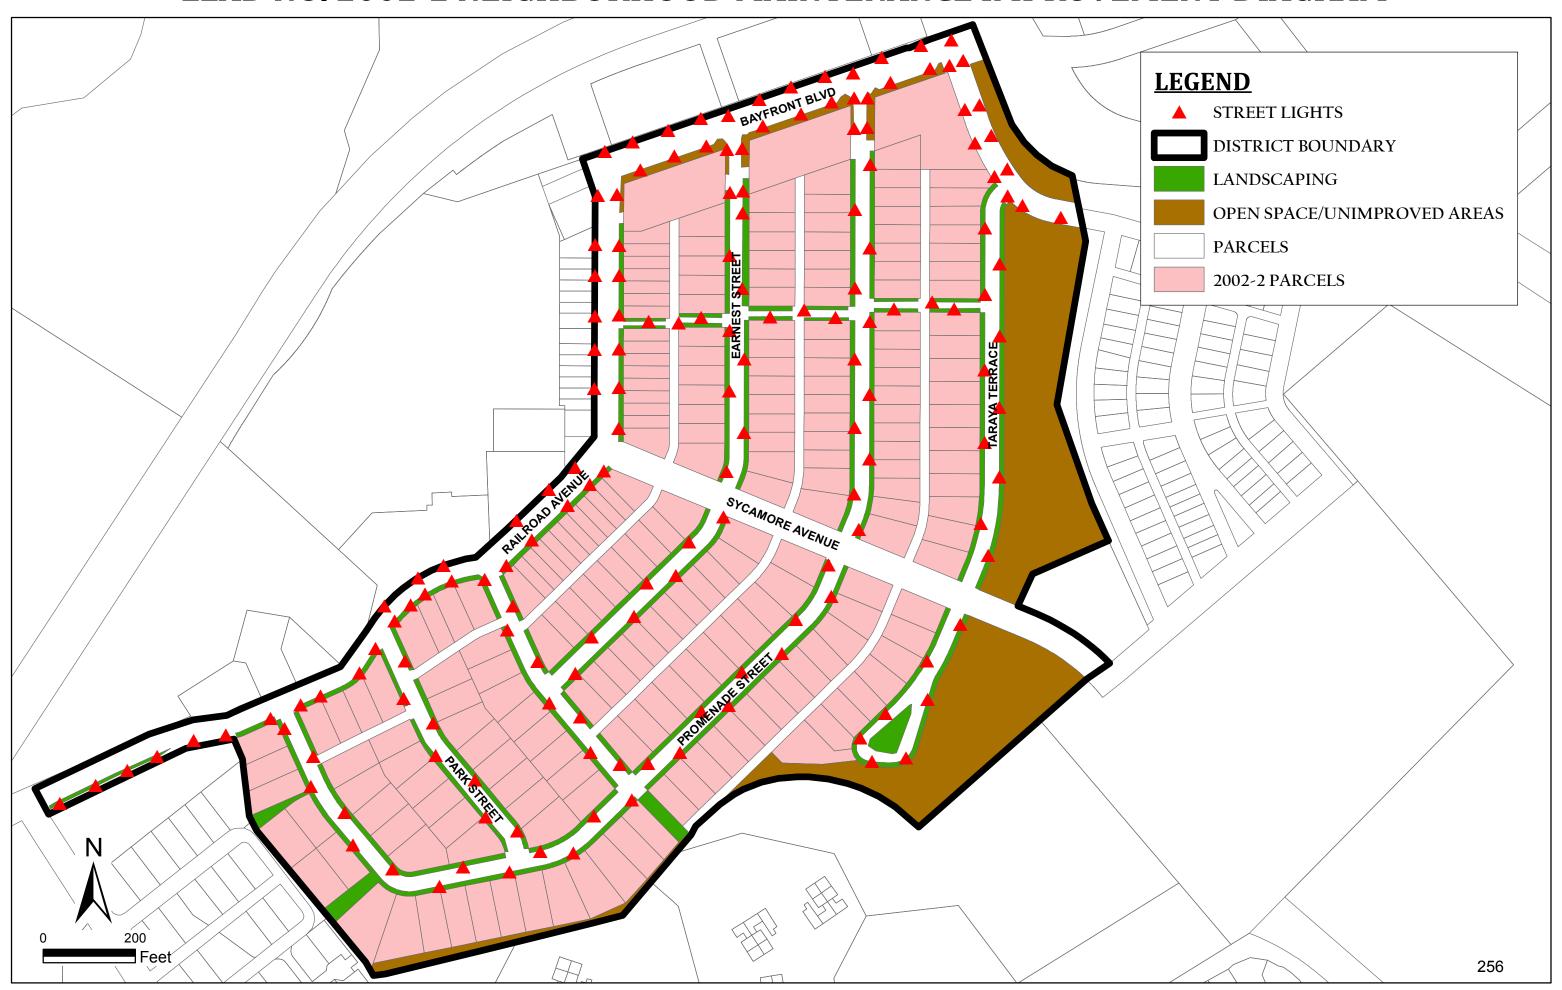

E**

#### PROPERTY OWNER LIST & ASSESSMENT ROLL

A list of names and addresses of the owners of all parcels, and the description of each parcel within the District is shown on the last equalized Secured Property Tax Roll of the Contra Costa County Assessor, which by reference is hereby made a part of this Report.

This list is keyed to the Assessor's Parcel Numbers as shown on the Assessment Roll, which includes the proposed amount of assessments for FY 2019-20 apportioned to each lot or parcel. The Assessment Roll is on file in the Office of the City Clerk of the City of Hercules and is shown in this Report as Appendix "C".

The total proposed assessment for FY 2019-20 is \$150,780.18.

# APPENDIX "A" IMPROVEMENTS DIAGRAM

### LLAD NO. 2002-2 NEIGHBORHOOD MAINTENANCE IMPROVEMENT DIAGRAM



# APPENDIX "B" PUBLIC PROPERTY ASSESSMENTS

#### CITY OF HERCULES HERCULES VILLAGE LANDSCAPING AND LIGHTING DISTRICT NO. 2002-2

#### PUBLIC PROPERTY ASSESSMENTS FY 2019-20

|           |                   |            |       |       |       | Neighborhood |  |
|-----------|-------------------|------------|-------|-------|-------|--------------|--|
| APN       | Owner/Use         | Location   | Units | Acres | ERU   | Ämount       |  |
| 404020067 | City - Open Space | SYCAMORE   | 0     | 2.400 | 2.239 | \$1,467.64   |  |
| 404020068 | City - Open Space | SYCAMORE   | 0     | 3.900 | 4.078 | \$2,673.08   |  |
| 404490099 | City - Open Space | SANDERLING | 0     | 0.400 | 0.513 | \$336.26     |  |
| Total:    |                   |            | 0     | 6.700 | 6.830 | \$4,476.98   |  |