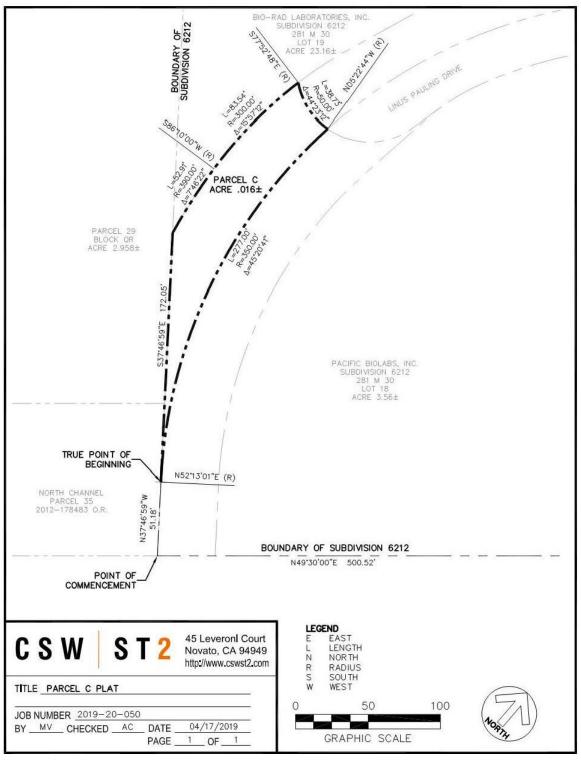

# Exhibit A.1

# Abandonment of a Portion of Linus Pauling Drive

Hercules, California

Parcel C

# **PLAT**

Page 4 of 7 City Council Meeting of May 14, 2019

#### **LEGAL DESCRIPTION**

The City of Hercules hereby abandons a portion of Linus Pauling Drive as shown on that certain map of Subdivision 6812, Recorded August 20, 1984 in book 231 of Maps at Page 30, Contra Costa County Records; Said portion of Linus Pauling Drive is more particularly described as follows.

Commencing at the Southerly terminus of the course described as "North 49°30′00" East 500.52 feet" on the Boundary of said Subdivision 6812; thence along said Boundary North 37°46′59" West 51.18 feet to the True Point of Beginning; thence leaving said boundary along the centerline of said Linus Pauling drive along the arc of a curve tangent to said Boundary and the preceding course, concave to the Northeast, whose center bears North 52°13′01" East, having a radius 350 feet, through a central angle of 45°20′41", an arc distance of 277 feet; thence leaving said centerline along the arc of a curve concave to the Northwest, whose center bears North 05°22′44" West, having a radius 50 feet, through a central angle of 44°23′12", an arc distance of 38.73 feet, to a point on the westerly right-of-way of said Linus Pauling Drive; thence along said right-of-way along the arc of a curve to the left, concave to the Southeast, whose center bears South 77°52′48" East, having a radius of 300 feet, through a central angle of 15°57′12", an arc distance of 83.54 feet; to a point of compound curve; thence along said compound curve, whose center bears South 86°10′00′ West, having a radius of 390.00 feet, through a central angle of 07°46′22", an arc distance of 52.91 feet to a point on said Boundary; thence along said Boundary South 37°46′59" East 172.05 feet to the Point of Beginning.

Said Parcel contains 0.16 Acres more or less.