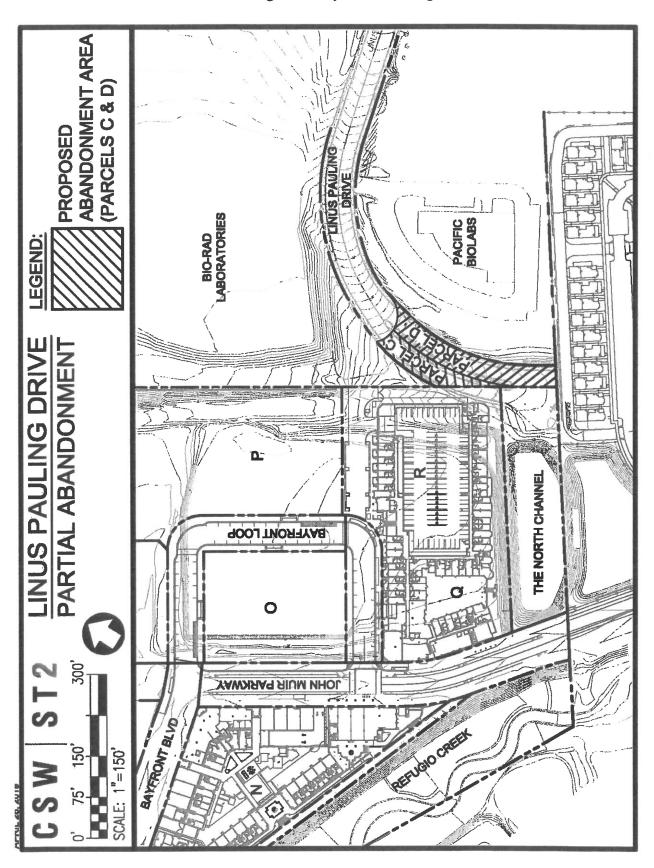

WHEREAS, the attached vacation Exhibit A shows the areas within the existing Linus Pauling Drive right-of-way that is anticipated to be needed for abandonment to meet the above mentioned approvals adjacent to Block R and consistent with the IDA; and

Lori Martin, Administrative Services Director & City Clerk

Exhibit A:

Linus Pauling Drive Partial Abandonment

**EXHIBIT A** 

|"=150"SCALE:

# **LINUS PAULING DRIVE**

PARTIAL ABANDONMENT

ATTEST:

Holly Smyth, Flanning Director &

Secretary of the Planning Commission

Exhibit A: Vacation Exhibit

Exhibit A -Right-of-Way Vacation diagram