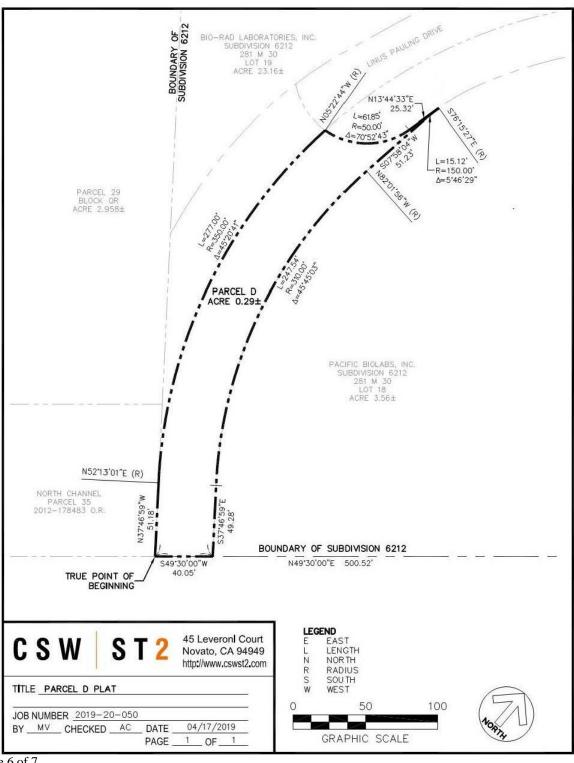

# **Exhibit B.1**Abandonment of a Portion of Linus Pauling Drive

Hercules, California

Parcel D

**PLAT** 

Page 6 of 7 City Council Meeting of May 14, 2019

# Exhibit B.2

Abandonment of a Portion of Linus Pauling Drive

Hercules, California

Parcel D

#### LEGAL DESCRIPTION

The City of Hercules hereby abandons a portion of Linus Pauling Drive as shown on that certain map of Subdivision 6812, Recorded August 20, 1984 in book 231 of Maps at Page 30, Contra Costa County Records; Said portion of Linus Pauling Drive is more particularly described as follows.

Beginning at the Southerly terminus of the course described as "North 49°30′00" East 500.52 feet" on the Boundary of said Subdivision 6812; thence along said boundary North 37°46′59" West 51.18 feet to the True Point of Beginning; thence leaving said Boundary along the centerline of said Linus Pauling drive along the arc of a curve tangent to the preceding course, concave to the northeast, whose center bears North 52°13′01" East, having a radius 350 feet, through a central angle of 45°20′41", and arc distance of 277 feet; thence leaving said centerline along the arc of a curve concave to the northwest, whose center bears North 05°22′44" West, having a radius of 50 feet, through a central angle of 70°52′43", and arc distance of 61.85 feet; thence North 13°44′33" East 25.32 feet to a point of tangency on the easterly right-of-way of said Linus Pauling Drive; thence along said right-of-way in a general southerly direction along the arc of a curve, concave to the Southeast, whose center bears South 76°15′27" East, having a radius of 150 feet, through a central angle of 05°46′29", an arc distance of 15.12 feet; thence South 07°58′04" West 51.23 feet to beginning of a tangent curve to the left; thence along the arc of said tangent curve having a radius of 310 feet, through a central angle of 45°45′03", an arc distance of 247.54 feet; thence South 37°46′59" East 49.28 feet to a point on said Boundary; thence along said Boundary South 40°30′00" West 40.05 feet to the Point of Beginning.

Said Parcel contains 0.29 Acres more or less.