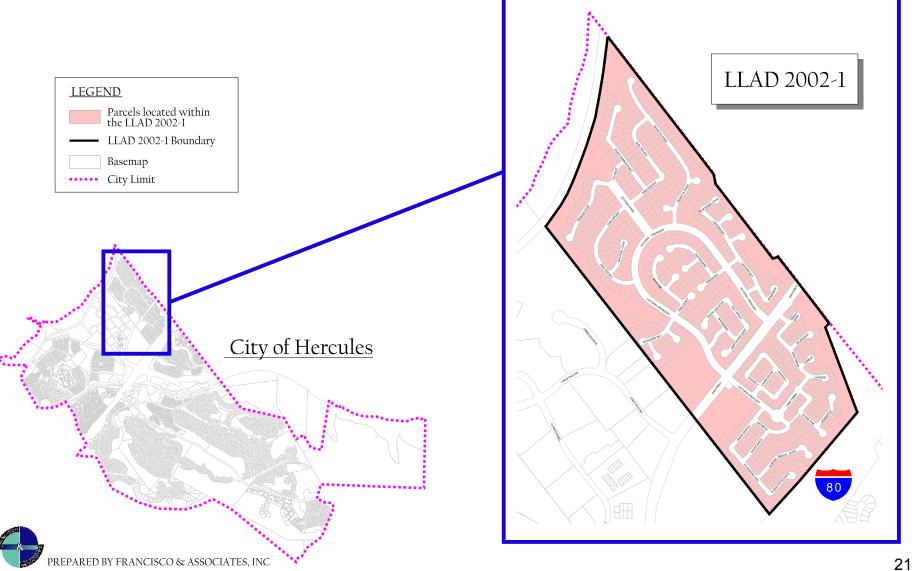

# XIII. DISCUSSION AND/OR ACTION ITEMS

1. <u>19-584</u>

Landscaping and Lighting Assessment Districts - Approval of Preliminary Engineer's Reports and Declaring the City's Council's Intention to Levy and Collect Assessments for Fiscal Year 2019/20 Recommendation: Adopt the following Resolutions:

- a. A Resolution for the preliminary approval of the Engineer's Report and declaring the City Council's intention to levy and collect assessments for Fiscal Year (FY) 2019/20 within the City of Hercules for Landscaping and Lighting Assessment District No. 83-2 and setting a public hearing for July 9, 2019;
- b. A Resolution for the preliminary approval of the Preliminary Engineer's Report and declaring the City Council's intention to levy and collect assessments for Fiscal Year (FY) 2019/20 within the City of Hercules Victoria by the Bay Landscaping and Lighting Assessment District No. 2002-1 (District) and setting a public hearing for July 9, 2019;
- c. A Resolution for the preliminary approval of the Preliminary Engineer's Report and declaring the City Council's intention to levy and collect assessments for Fiscal Year (FY) 2019/20 within the City of Hercules for Hercules Village Landscaping and Lighting Assessment District No. 2002-2 (District) and setting a public hearing for July 9, 2019;
- d. A Resolution for the preliminary approval of the Preliminary Engineer's Report and declaring the City Council's intention to levy and collect assessments for Fiscal Year (FY) 2019/20 within the City of Hercules for Baywood Landscaping and Lighting Assessment District No. 2004-1 (District) and setting a public hearing for July 9, 2019;
- e. A Resolution for the preliminary approval of the Preliminary Engineer's Report and declaring the City Council's intention to levy and collect assessments for Fiscal Year (FY) 2019/20 within the City of Hercules for Bayside Landscaping and Lighting Assessment District No. 2005-1 (District) and setting a public hearing for July 9, 2019.