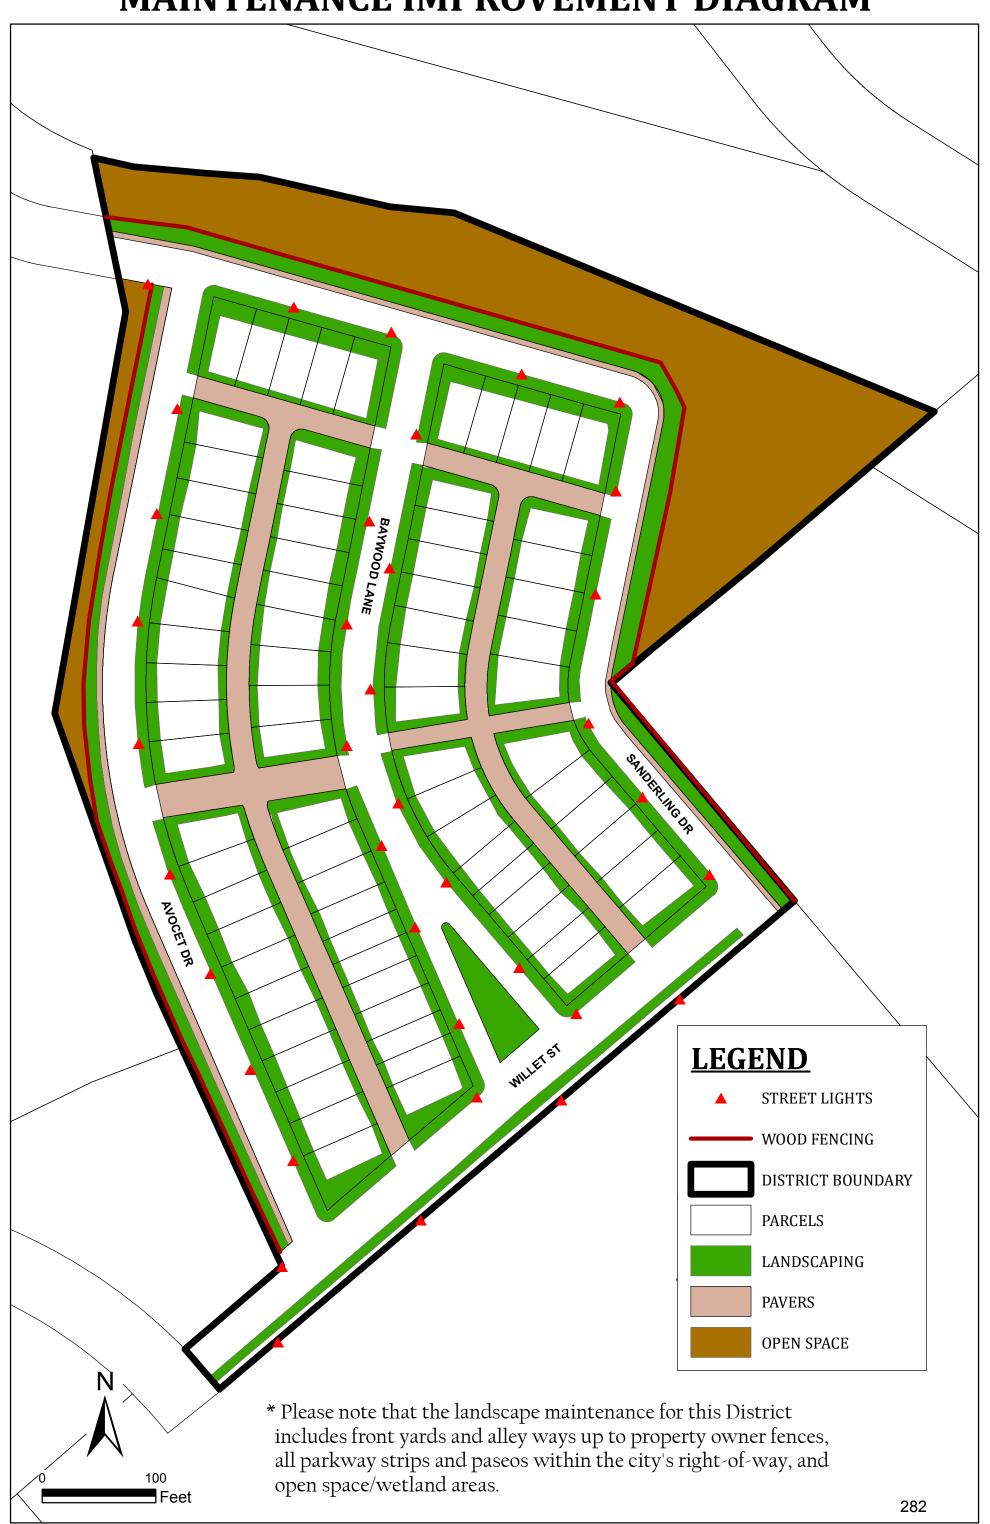

.

#### **PART E**

#### PROPERTY OWNER LIST & ASSESSMENT ROLL

A list of names and addresses of the owners of all parcels, and the description of each parcel within the District is shown on the last equalized Secured Property Tax Roll of the Contra Costa County Assessor, which by reference is hereby made a part of this Report.

This list is keyed to the Assessor's Parcel Numbers as shown on the Assessment Roll, which includes the proposed amount of assessments for FY 2019-20 apportioned to each lot or parcel. The Assessment Roll is on file in the Office of the City Clerk of the City of Hercules and is shown in this Report as Appendix "C".

The total proposed assessment for FY 2019-20 is \$137,970.30.

# APPENDIX "A" IMPROVEMENTS DIAGRAM

# LLAD NO. 2004-1 MAINTENANCE IMPROVEMENT DIAGRAM



# APPENDIX "B" PUBLIC PROPERTY ASSESSMENTS

#### CITY OF HERCULES BAYWOOD LANDSCAPING AND LIGHTING DISTRICT NO. 2004-1

#### PUBLIC PROPERTY ASSESSMENTS FY 2019-20

|           |                 |            |       |       |       | Neighborhood |  |
|-----------|-----------------|------------|-------|-------|-------|--------------|--|
| APN       | Owner/Use       | Location   | Units | Acres | ERU   | Ämount       |  |
| 404650079 | City/Park       | SANDERLING | 0     | 1.904 | 2.444 | \$4,154.80   |  |
| 404650080 | City/Open Space | AVOCET     | 0     | 0.557 | 0.715 | \$1,215.50   |  |
| Total:    |                 |            | 0     | 2.461 | 3.159 | \$5,370,30   |  |

#### APPENDIX "C"

#### ASSESSMENT ROLL

#### CITY OF HERCULES **BAYWOOD LANDSCAPE** AND LIGHTING DISTRICT NO.