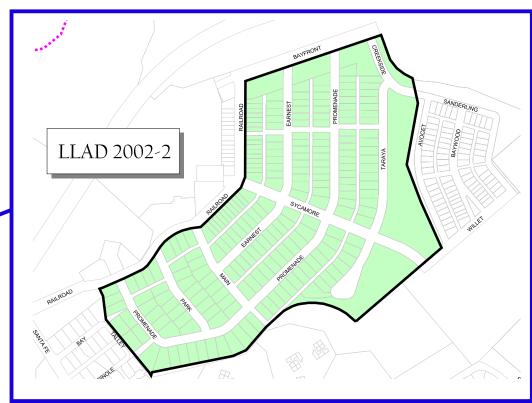

Required Operating Reserves                | \$79,334.23  |
| Available for Capital Replacement Projects | \$187,954.26 |
| Subtotal                                   | \$267,288.49 |
| 21.000000                                  | ,,           |

# PART C

# ASSESSMENT DISTRICT DIAGRAM

The boundaries of the District are contiguous with the boundaries of Subdivision 8407. The lines and dimensions of each parcel within the District are those lines and dimensions shown on the maps of the Contra Costa County Assessor for the year in which this Report was prepared and are incorporated by reference herein and made part of this Report.

A reduced copy of the Assessment Diagram is shown on the following page.

# CITY OF HERCULES LANDSCAPING & LIGHTING DISTRICT ASSESSMENT DIAGRAM LLAD 2002-2







# PART D

# METHOD OF APPORTIONMENT OF ASSESSMENTS

### INTRODUCTION

Part 2 of Division 15 of the Streets and Highways Code, the Landscaping and Lighting Act of 1972, permits the establishment of assessment districts by Agencies for the purpose of providing certain public improvements, which include the operation, maintenance and servicing of landscaping, street lighting and park and recreational facilities.

Section 22573 of the Landscaping and Lighting Act of 1972 requires that maintenance assessments must be levied according to special benefit, rather than according to assessed value. This Section states:

"The net amount to be assessed upon lands within an assessment district may be apportioned by any formula or method which fairly distributes the net amount among all assessable lot