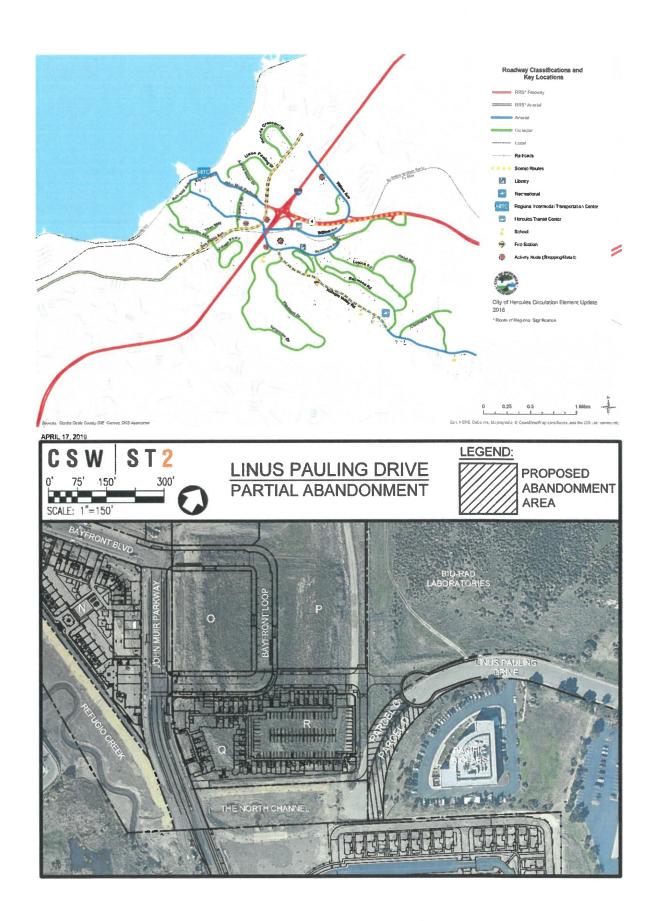

WHEREAS, traffic sensitivity studies supporting the February 2018 Circulation Element of the General Plan determined that Linus Pauling Drive does not need to be connected as a City roadway to John Muir Parkway, see General Plan, Figure 3-1 Roadway Network diagram; and

While updating the Circulation Element of the City's General Plan, the feasibility and necessity of connecting Linus Pauling Drive was evaluated. Traffic models were conducted for traffic sensitivities within and connecting out of the North Shore Business Park area at full City build out. The studies determined that Linus Pauling Drive did not need to be connected as a City roadway for adequate circulation purposes to John Muir Parkway. The Adopted February 2018 update of the Circulation Element no longer shows Linus Pauling Drive connecting to John Muir Parkway as a city roadway per the below Figure 3-1 Roadway Network diagram from the document. The HWDMP has not yet been amended to reflect the removal of the connection point but the approval of the development project for Bayfront Blocks Q&R approved an option no longer Linus Pauling Drive as a street with a newly created emergency vehicle access being provided with their project.