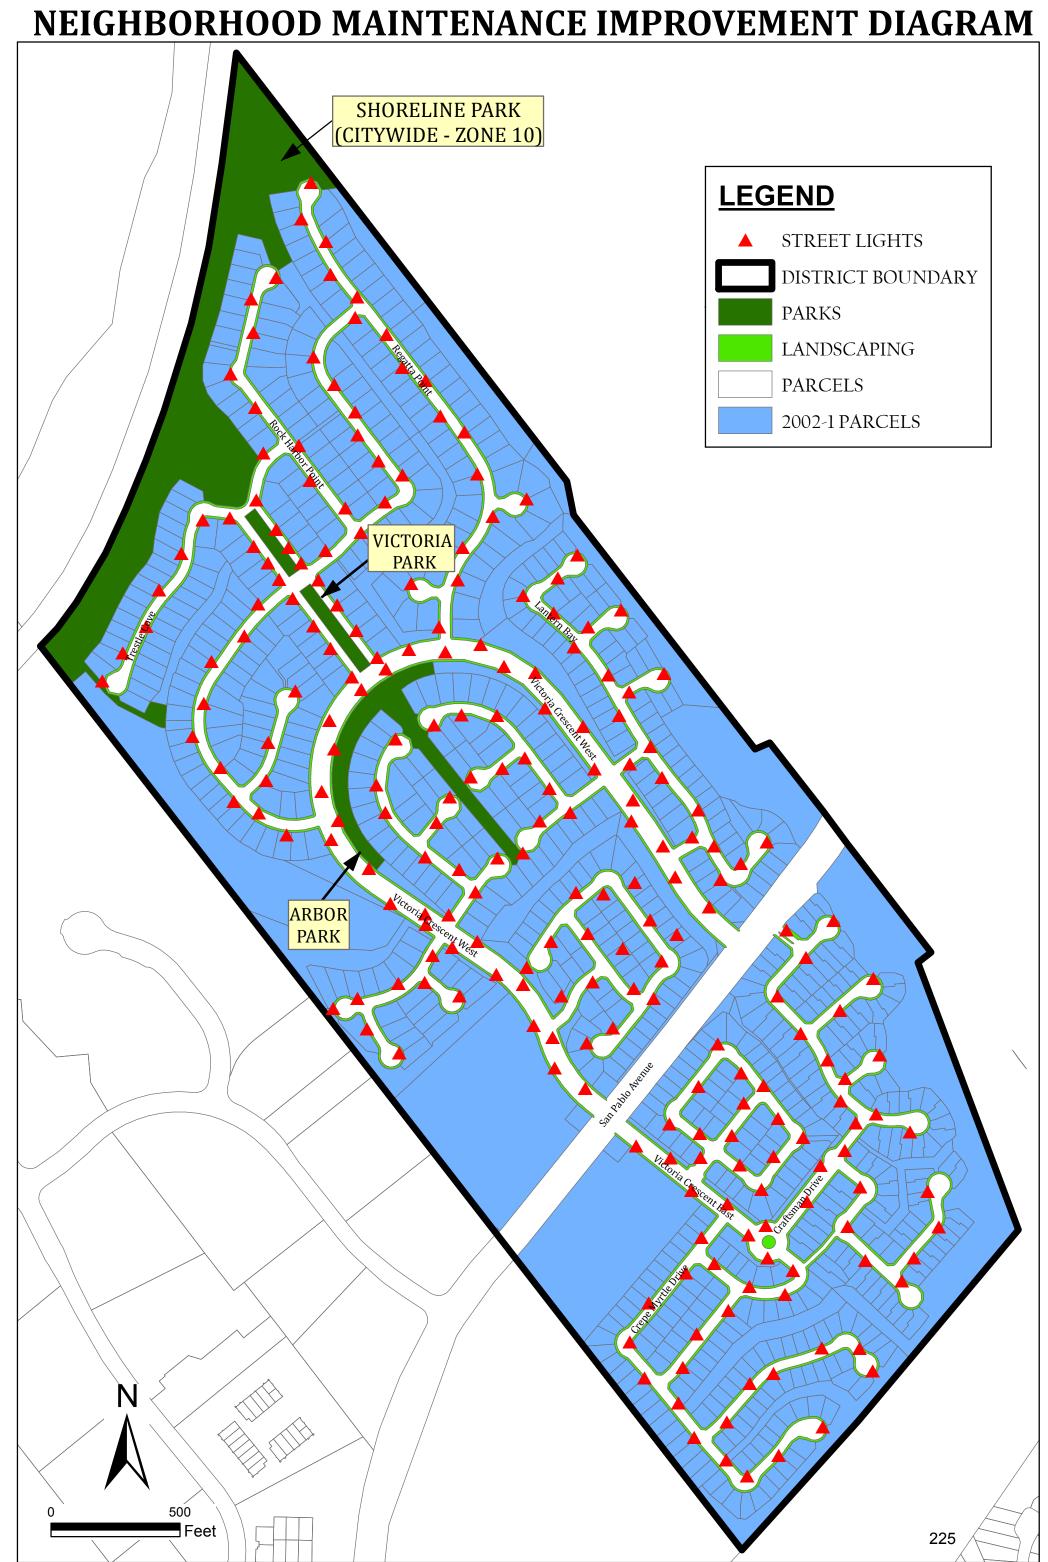

# XIII. DISCUSSION AND/OR ACTION ITEMS

1. <u>19-584</u>

Landscaping and Lighting Assessment Districts - Approval of Preliminary Engineer's Reports and Declaring the City's Council's Intention to Levy and Collect Assessments for Fiscal Year 2019/20 Recommendation: Adopt the following Resolutions:

- a. A Resolution for the preliminary approval of the Engineer's Report and declaring the City Council's intention to levy and collect assessments for Fiscal Year (FY) 2019/20 within the City of Hercules for Landscaping and Lighting Assessment District No. 83-2 and setting a public hearing for July 9, 2019;
- b. A Resolution for the preliminary approval of the Preliminary Engineer's Report and declaring the City Council's intention to levy and collect assessments for Fiscal Year (FY) 2019/20 within the City of Hercules Victoria by the Bay Landscaping and Lighting Assessment District No. 2002-1 (District) and setting a public hearing for July 9, 2019;
- c. A Resolution for the preliminary approval of the Preliminary Engineer's Report and declaring the City Council's intention to levy and collect assessments for Fiscal Year (FY) 2019/20 within the City of Hercules for Hercules Village Landscaping and Lighting Assessment District No. 2002-2 (District) and setting a public hearing for July 9, 2019;
- d. A Resolution for the preliminary approval of the Preliminary Engineer's Report and declaring the City Council's intention to levy and collect assessments for Fiscal Year (FY) 2019/20 within the City of Hercules for Baywood Landscaping and Lighting Assessment District No. 2004-1 (District) and setting a public hearing for July 9, 2019;
- e. A Resolution for the preliminary approval of the Preliminary Engineer's Report and declaring the City Council's intention to levy and collect assessments for Fiscal Year (FY) 2019/20 within the City of Hercules for Bayside Landscaping and Lighting Assessment District No. 2005-1 (District) and setting a public hearing for July 9, 2019.