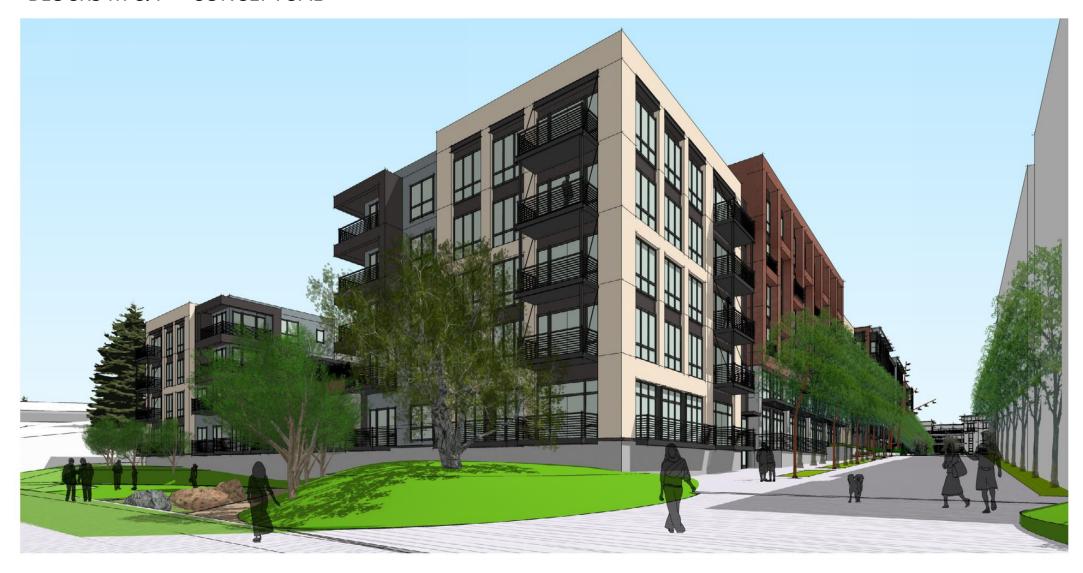

ARKWAY





Hercules Conceptual Illustrative Plan Parcels M, P, O, Q & R Neighborhood Square, Paseo and Neighborhood Park

#### BLOCKS MP and O - CONCEPTUAL



**BLOCK MP & O - AERIAL - COLOR DIAGRAM** 

01.08.2019



**BLOCK O - VIEW FROM JOHN MUIR PARKWAY** 

01.08.2019



BLOCK O - VIEW FROM BAYFRONT LOOP 01.08.2019



BLOCK O - VIEW FROM BAYFRONT LOOP

01.08.2019 BAR Architects



**BLOCK O -** VIEW OF ENTRY CORNER FROM JOHN MUIR PARKWAY

01.08.2019

#### BLOCKS MP and O - CONCEPTUAL



**BLOCK MP & O - AERIAL - COLOR DIAGRAM** 

01.08.2019



**BLOCK P - VIEW FROM BAYFRONT LOOP** 

01.08.2019

#### BAYFRONT LOOP ROAD - FROM THE FORM BASED CODE





**BLOCK MP - VIEW OF ENTRY & NEIGHBORHOOD SQUARE** 

01.08.2019



**BLOCK MP -** VIEW OF ENTRY, NEIGHBORHOOD SQUARE & PASEO

01.08.2019



**BLOCK M - VIEW OF NEIGHBORHOOD PARK FROM BAYTRAIL** 

01.08.2019



















B. SLOPED LAWN









BLOCKS M & P - CONCEPTUAL

HERCULES PARCEL "M & P"

CONCEPTUAL SITE FURNISHING IMAGES BLOCKS M&P

12 20 2018

18048

swa

L5.01A















A. BBQ BAR

B. OUTDOOR TABLES

**BLOCK O - CONCEPTUAL** 

CONCEPTUAL SITE FURNISHING IMAGES BLOCK O HERCULES PARCEL "O" swa 18048 L5.01B



ILLUSTRATIVE MASTER PLAN