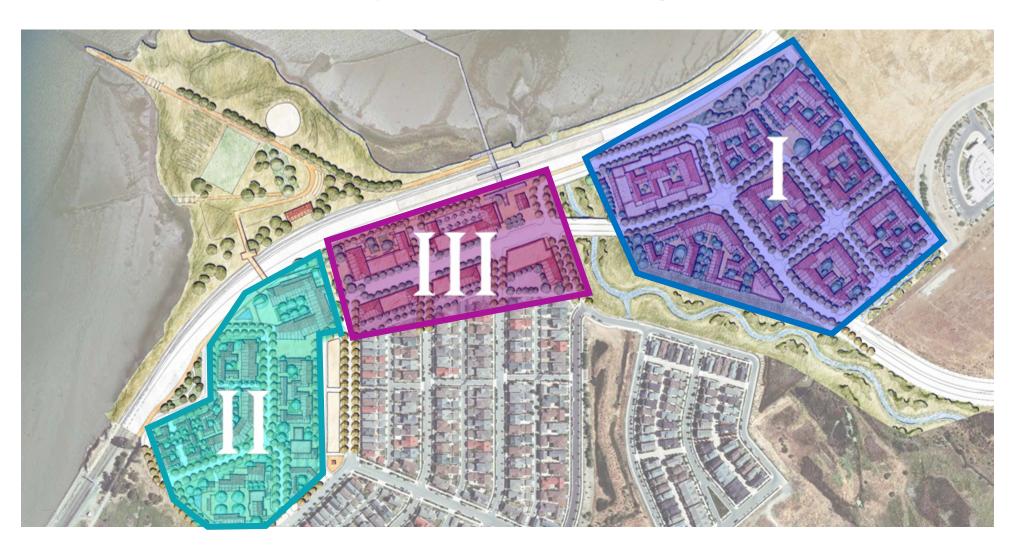

# Hercules Bayfront Conceptual Illustrative Master Plan





# Hercules Bayfront Anticipated Phasing Plan





#### BLOCK N – BROKE GROUND JUNE 2018, TO BE COMPLETED SPRING 2020





#### BLOCK N – AERIAL VIEW



#### BLOCK N – VIEW 1 AT JOHN MUIR PARKWAY



#### BLOCK N – VIEW 2 AT BAYFRONT BLVD



#### BLOCK N – VIEW 3 FROM SANDERLING



## BLOCK N – BROKE GROUND JUNE 2018, UNDER CONSTRUCTION



























HERCULES PARCELS Q & R

HERCULES, CA

LANDSCAPE SITE PLAN





## BLOCKS Q+R – VIEW 1 AT JOHN MUIR PARKWAY



### BLOCKS Q+R – VIEW 2 AT JOHN MUIR PARKWAY



### BLOCKS Q+R – VIEW 3 AT JOHN MUIR PARKWAY





Hercules Conceptual Illustrative Plan Parcels M, P, O, Q & R Neighborhood Square, Paseo and Neighborhood Park

#### BLOCKS MP and O - CONCEPTUAL



**BLOCK MP & O - AERIAL - COLOR DIAGRAM** 

01.08.2019



**BLOCK O - VIEW FROM JOHN MUIR PARKWAY** 

01.08.2019



BLOCK O -