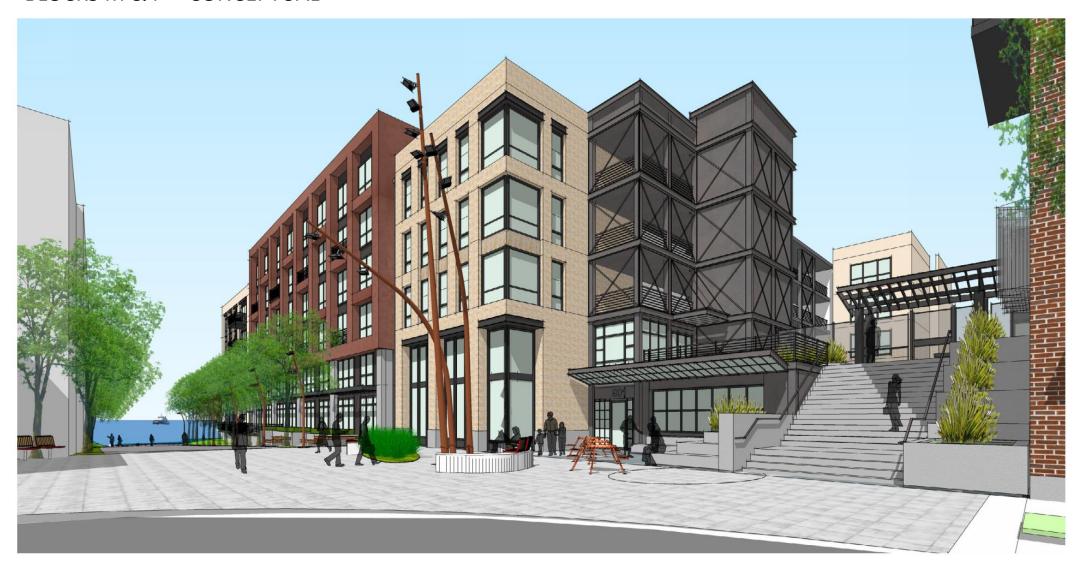

R – VIEW 2 AT JOHN MUIR PARKWAY



### BLOCKS Q+R – VIEW 3 AT JOHN MUIR PARKWAY





Hercules Conceptual Illustrative Plan Parcels M, P, O, Q & R Neighborhood Square, Paseo and Neighborhood Park

#### BLOCKS MP and O - CONCEPTUAL



**BLOCK MP & O - AERIAL - COLOR DIAGRAM** 

01.08.2019



**BLOCK O - VIEW FROM JOHN MUIR PARKWAY** 

01.08.2019



BLOCK O - VIEW FROM BAYFRONT LOOP 01.08.2019



BLOCK O - VIEW FROM BAYFRONT LOOP

01.08.2019 BAR Architects



**BLOCK O -** VIEW OF ENTRY CORNER FROM JOHN MUIR PARKWAY

01.08.2019

#### BLOCKS MP and O - CONCEPTUAL



**BLOCK MP & O - AERIAL - COLOR DIAGRAM** 

01.08.2019



**BLOCK P - VIEW FROM BAYFRONT LOOP** 

01.08.2019

#### BAYFRONT LOOP ROAD - FROM THE FORM BASED CODE





**BLOCK MP - VIEW OF ENTRY & NEIGHBORHOOD SQUARE** 

01.08.2019



**BLOCK MP -** VIEW OF ENTRY, NEIGHBORHOOD SQUARE & PASEO

01.08.2019



**BLOCK M - VIEW OF NEIGHBORHOOD PARK FROM BAYTRAIL** 

01.08.2019



















B. SLOPED LAWN









BLOCKS M & P - CONCEPTUAL

HERCULES PARCEL "M & P"

CONCEPTUAL SITE FURNISHING IMAGES BLOCKS M&P

12 20 2018

18048

swa

L5.01A















A. BBQ BAR

B. OUTDOOR TABLES

**BLOCK O - CONCEPTUAL** 

CONCEPTUAL SITE FURNISHING IMAGES BLOCK O HERCULES PARCEL "O" swa 18048 L5.01B



ILLUSTRATIVE MASTER PLAN