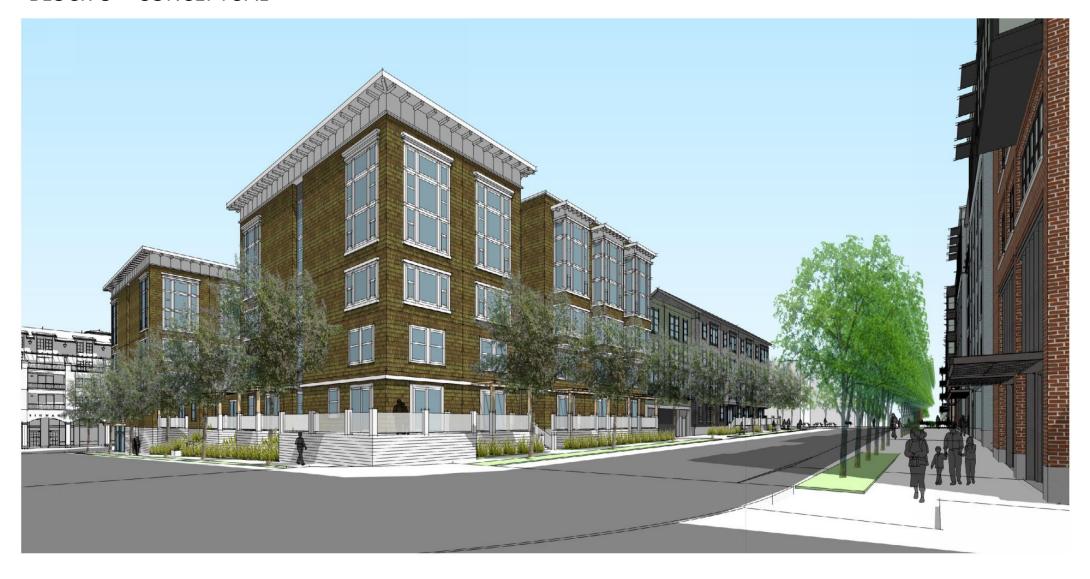

asing Plan





#### BLOCK N – BROKE GROUND JUNE 2018, TO BE COMPLETED SPRING 2020





#### BLOCK N – AERIAL VIEW



#### BLOCK N – VIEW 1 AT JOHN MUIR PARKWAY



#### BLOCK N – VIEW 2 AT BAYFRONT BLVD



#### BLOCK N – VIEW 3 FROM SANDERLING



## BLOCK N – BROKE GROUND JUNE 2018, UNDER CONSTRUCTION



























HERCULES PARCELS Q & R

HERCULES, CA

LANDSCAPE SITE PLAN





## BLOCKS Q+R – VIEW 1 AT JOHN MUIR PARKWAY



### BLOCKS Q+R – VIEW 2 AT JOHN MUIR PARKWAY



### BLOCKS Q+R – VIEW 3 AT JOHN MUIR PARKWAY





Hercules Conceptual Illustrative Plan Parcels M, P, O, Q & R Neighborhood Square, Paseo and Neighborhood Park

#### BLOCKS MP and O - CONCEPTUAL



**BLOCK MP & O - AERIAL - COLOR DIAGRAM** 

01.08.2019



**BLOCK O - VIEW FROM JOHN MUIR PARKWAY** 

01.08.2019



BLOCK O - VIEW FROM BAYFRONT LOOP 01.08.2019



BLOCK O - VIEW FROM BAYFRONT LOOP

01.08.2019 BAR Architects



**BLOCK O -** VIEW OF ENTRY CORNER FROM JOHN MUIR PARKWAY

01.08.2019

#### BLOCKS MP and O - CONCEPTUAL



**BLOCK MP & O - AERIAL - COLOR DIAGRAM** 

01.08.2019



**BLOCK P - VIEW FROM BAYFRONT LOOP** 

01.08.2019

#### BAYFRONT LOOP ROAD - FROM THE FORM BASED CODE





**BLOCK MP - VIEW OF ENTRY & NEIGHBORHOOD SQUARE** 

01.08.2019



**BLOCK MP -** VIEW OF ENTRY, NEIGHBORHOOD SQUARE & PASEO

01.08.2019



**BLOCK M - VIEW OF NEIGHBORHOOD PARK FROM BAYTRAIL** 

01.08.2019



















B. SLOPED LAWN









BLOCKS M & P - CONCEPTUAL

HERCULES PARCEL "M & P"

CONCEPTUAL SITE FURNISHING IMAGES BLOCKS M&P

12 20 2018

18048

swa

L5.01A















A. BBQ BAR

B. OUT