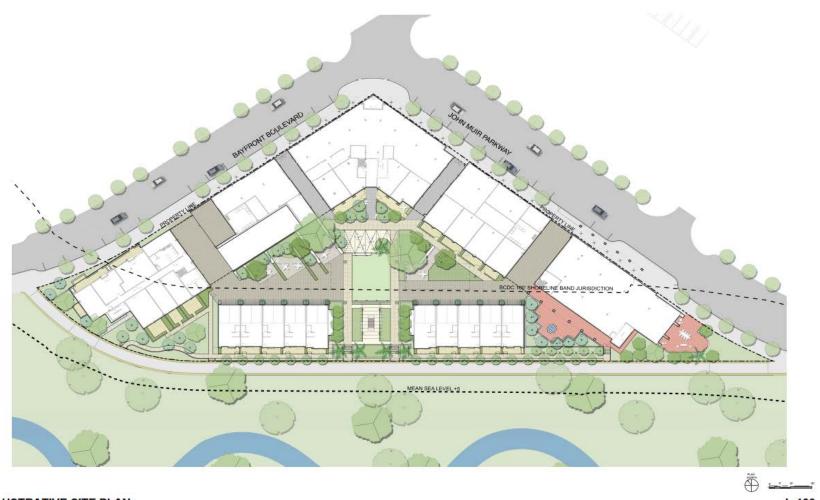

# Hercules Bayfront Conceptual Illustrative Master Plan





# Hercules Bayfront Anticipated Phasing Plan





#### BLOCK N – BROKE GROUND JUNE 2018, TO BE COMPLETED SPRING 2020





#### BLOCK N – AERIAL VIEW



#### BLOCK N – VIEW 1 AT JOHN MUIR PARKWAY



#### BLOCK N – VIEW 2 AT BAYFRONT BLVD



#### BLOCK N – VIEW 3 FROM SANDERLING



## BLOCK N – BROKE GROUND JUNE 2018, UNDER CONSTRUCTION



























HERCULES PARCELS Q & R

HERCULES, CA

LANDSCAPE SITE PLAN





## BLOCKS Q+R – VIEW 1 AT JOHN MUIR PARKWAY



### BLOCKS Q+R – VIEW 2 AT JOHN MUIR PARKWAY



### BLOCKS Q+R – VIEW 3 AT JOHN MUIR PARKWAY





Hercules Conceptual Illustrative Plan Parcels M, P, O, Q & R Neighborhood Square, Paseo and Neighborhood Park

#### BLOCKS MP and O - CONCEPTUAL



**BLOCK MP & O - AERIAL - COLOR DIAGRAM** 

01.08.2019



**BLOCK O - VIEW FROM JOHN MUIR PARKWAY** 

01.08.2019



BLOCK O - VIEW FROM BAYFRONT LOOP 01.08.2019



BLOCK O - VIEW FROM BAYFRONT LOOP