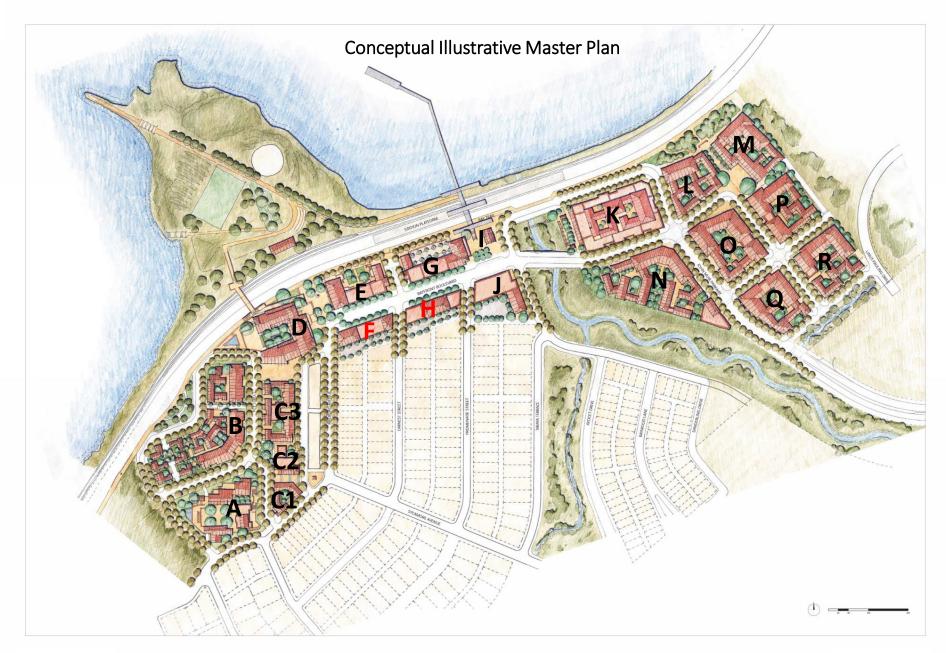

# Hercules Bayfront Conceptual Illustrative Master Plan





# Hercules Bayfront Anticipated Phasing Plan





#### BLOCK N – BROKE GROUND JUNE 2018, TO BE COMPLETED SPRING 2020





#### BLOCK N – AERIAL VIEW



#### BLOCK N – VIEW 1 AT JOHN MUIR PARKWAY



#### BLOCK N – VIEW 2 AT BAYFRONT BLVD



#### BLOCK N – VIEW 3 FROM SANDERLING



## BLOCK N – BROKE GROUND JUNE 2018, UNDER CONSTRUCTION



























HERCULES PARCELS Q & R

HERCULES, CA

LANDSCAPE SITE PLAN





## BLOCKS Q+R – VIEW 1 AT JOHN MUIR PARKWAY



### BLOCKS Q+R – VIEW 2 AT JOHN MUIR PARKWAY



### BLOCKS Q+R – VIEW 3 AT JOHN MUIR PARKWAY





Hercules Conceptual Illustrative Plan Parcels M, P, O, Q & R Neighborhood Square, Paseo and Neighborhood Park

#### BLOCKS MP and O - CONCEPTUAL



**BLOCK MP & O - AERIAL - COLOR DIAGRAM** 

01.08.2019



**BLOCK O - VIEW FRO