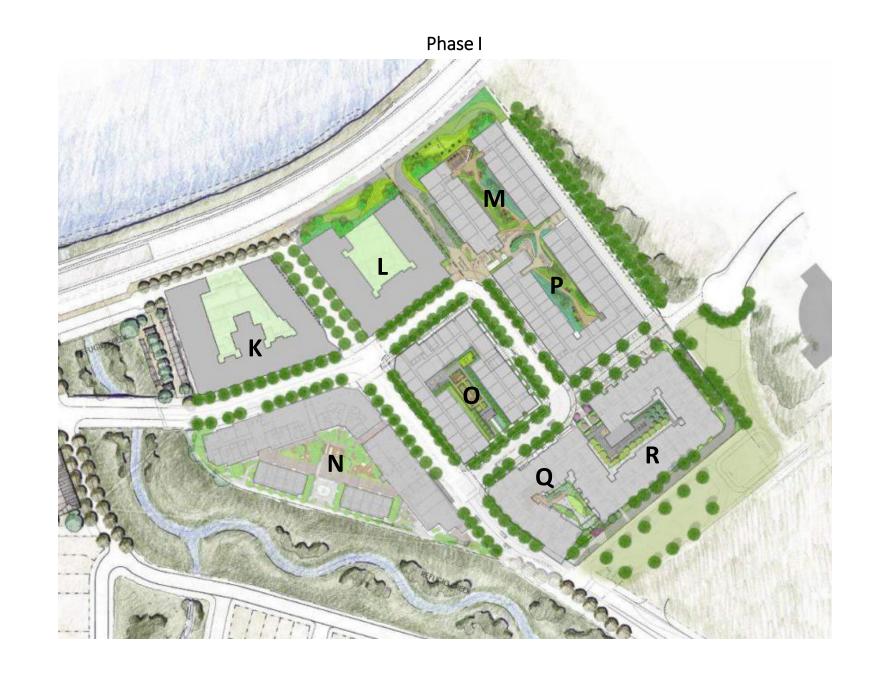

# Hercules Bayfront Conceptual Illustrative Master Plan





# Hercules Bayfront Anticipated Phasing Plan





#### BLOCK N – BROKE GROUND JUNE 2018, TO BE COMPLETED SPRING 2020





#### BLOCK N – AERIAL VIEW



#### BLOCK N – VIEW 1 AT JOHN MUIR PARKWAY



#### BLOCK N – VIEW 2 AT BAYFRONT BLVD



#### BLOCK N – VIEW 3 FROM SANDERLING



## BLOCK N – BROKE GROUND JUNE 2018, UNDER CONSTRUCTION



























HERCULES PARCELS Q & R

HERCULES, CA

LANDSCAPE SITE PLAN





## BLOCKS Q+R – VIEW 1 AT JOHN MUIR PARKWAY



### BLOCKS Q+R – VIEW 2 AT JOHN MUIR PARKWAY



### BLOCKS Q+R – VIEW 3 AT JOHN MUIR PARKWAY





Hercules Conceptual Illustrative Plan Parcels M, P, O, Q & R Neighborhood Square, Paseo and Neighborhood Park

#### BLOCKS MP and O - CONCEPTUAL



**BLOCK MP & O - AERIAL - COLOR DIAGRAM** 

01.08.2019



**BLOCK O - VIEW FROM JOHN MUIR PARKWAY** 

01.08.2019



BLOCK O - VI