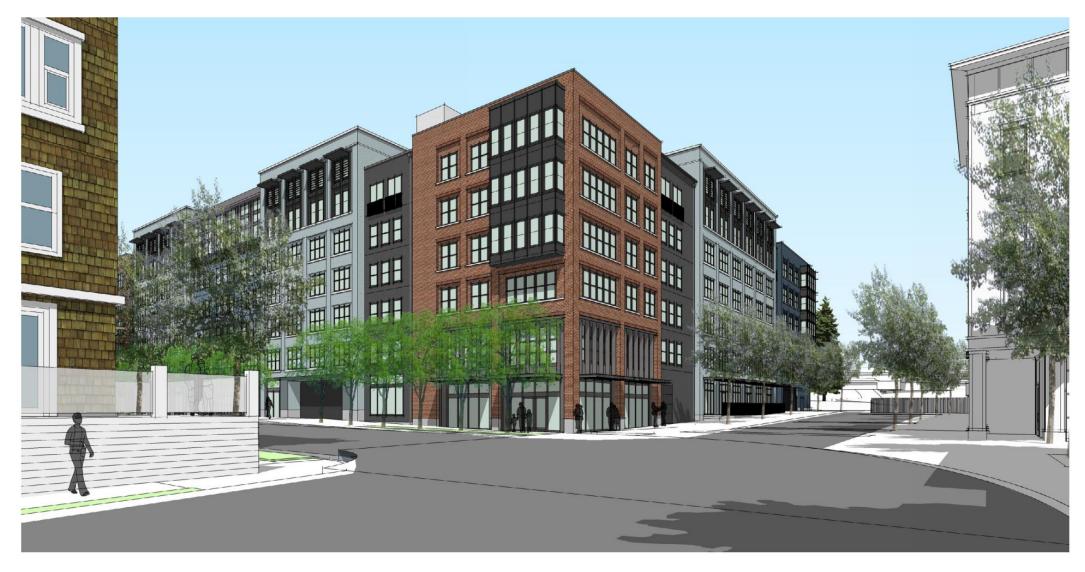

2018, UNDER CONSTRUCTION



























HERCULES PARCELS Q & R

HERCULES, CA

LANDSCAPE SITE PLAN





## BLOCKS Q+R – VIEW 1 AT JOHN MUIR PARKWAY



### BLOCKS Q+R – VIEW 2 AT JOHN MUIR PARKWAY



### BLOCKS Q+R – VIEW 3 AT JOHN MUIR PARKWAY





Hercules Conceptual Illustrative Plan Parcels M, P, O, Q & R Neighborhood Square, Paseo and Neighborhood Park

#### BLOCKS MP and O - CONCEPTUAL



**BLOCK MP & O - AERIAL - COLOR DIAGRAM** 

01.08.2019



**BLOCK O - VIEW FROM JOHN MUIR PARKWAY** 

01.08.2019



BLOCK O - VIEW FROM BAYFRONT LOOP 01.08.2019



BLOCK O - VIEW FROM BAYFRONT LOOP

01.08.2019 BAR Architects



**BLOCK O -** VIEW OF ENTRY CORNER FROM JOHN MUIR PARKWAY

01.08.2019

#### BLOCKS MP and O - CONCEPTUAL



**BLOCK MP & O - AERIAL - COLOR DIAGRAM** 

01.08.2019



**BLOCK P - VIEW FROM BAYFRONT LOOP** 

01.08.2019

#### BAYFRONT LOOP ROAD - FROM THE FORM BASED CODE





**BLOCK MP - VIEW OF ENTRY & NEIGHBORHOOD SQUARE** 

01.08.2019



**BLOCK MP -** VIEW OF ENTRY, NEIGHBORHOOD SQUARE & PASEO

01.08.2019



**BLOCK M - VIEW OF NEIGHBORHOOD PARK FROM BAYTRAIL** 

01.08.2019



















B. SLOPED LAWN









BLOCKS M & P - CONCEPTUAL

HERCULES PARCEL "M & P"

CONCEPTUAL SITE FURNISHING IMAGES BLOCKS M&P

12 20 2018

18048

swa

L5.01A















A. BBQ BAR

B. OUTDOOR TABLES

**BLOCK O - CONCEPTUAL** 

CONCEPTUAL SITE FURNISHING IMAGES BLOCK O HERCULES PARCEL "O" swa 18048 L5.01B



ILLUSTRATIVE MASTER PLAN