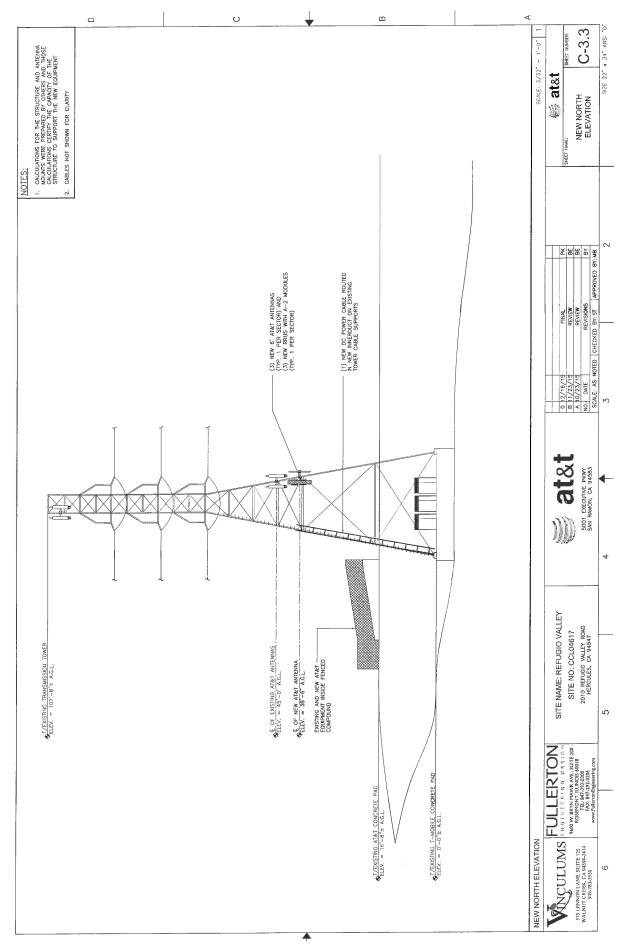

LE<br>HE VINCULUMS PROJECT<br>ES AND PROPOSED<br>THE VINCULUMS PROJECT<br>ER RESULTING FROM<br>SHALL BE REPARED AT                                                                                                                                                                                                                                                                                                                                                                                                                                                                                                                                                                 | SITE NAME: REFUCIO VALLEY<br>SITE NO: CCL04617<br>2010 REPUSO WLEY ROAD<br>HERCULES, CA 9457 |

g

SIZE 22" × 34" ANSI

2

4

ഹ















| RAYCAP<br>UNIT                    |                    |                        |                                                | <u> </u> | -3F UNIT           | 0-09-84                 |                                                        | T2IX3) (1) |                    |                        |                                                                          |     | ]                                                                                                                                                                     | REAL REAL REAL REAL REAL REAL REAL REAL                                                                      |
|-----------------------------------|--------------------|------------------------|----------------------------------------------