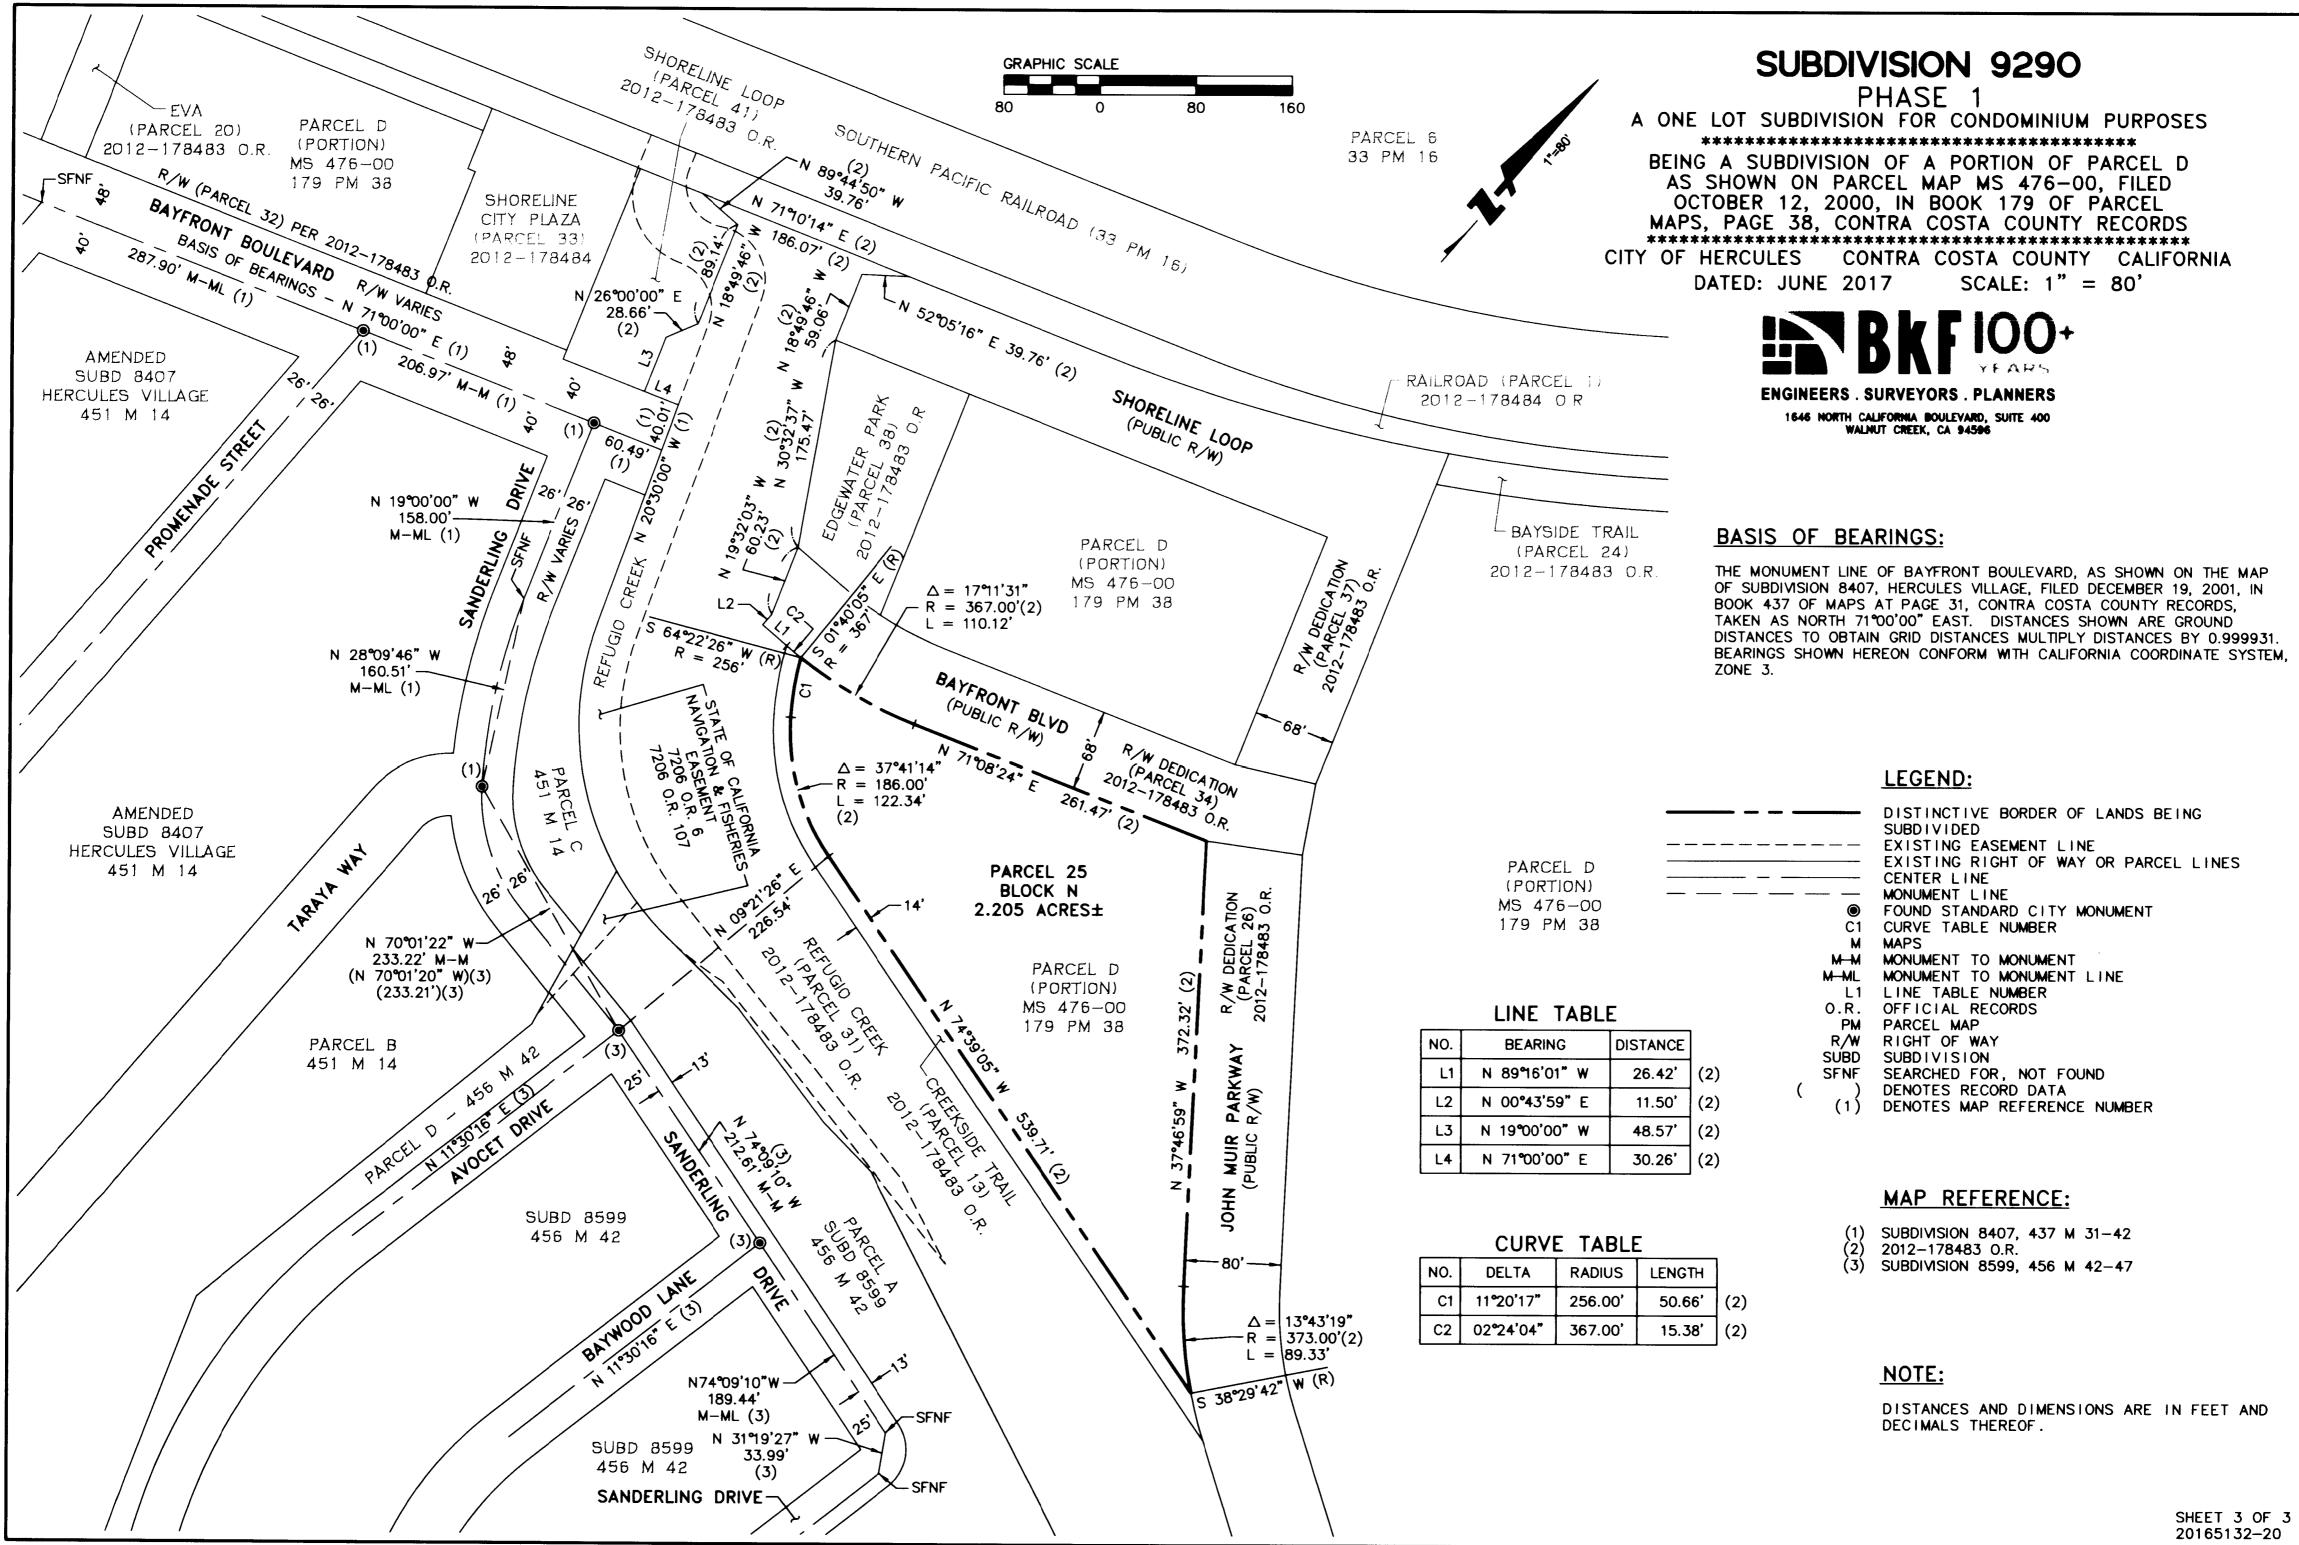

#### 2. Approve Final Map for Phase 1 for the Bayfront Project

**Recommendation:** Adopt a Resolution approving the Bayfront Project Subdivision No. 9290 Phase 1 Final Map, a one lot (i.e. Block N) subdivision of a portion of Parcel D.

 Attachments:
 XII.2 - Final Map for Bayfront Project

 Staff Report

 Attachment 1

 Attachment 2

 Attachment 3

# PART C: ASSESSMENT DISTRICT DIAGRAM

This part incorporates a Diagram of the District showing the exterior boundaries of the District, the boundaries of any zones within the District and the lines and dimensions of each lot or parcel of land within the District. This Diagram has been prepared by the Engineer of Work and is on file in the Office of the Director of Public Works of the City of Hercules.

The lines and dimension of each lot or parcel within the District are those lines and dimensions shown on the maps of the Contra Costa County Assessor for the year when this Report was prepared. The Assessor's maps and records are incorporated by reference herein and made a part of this Report.