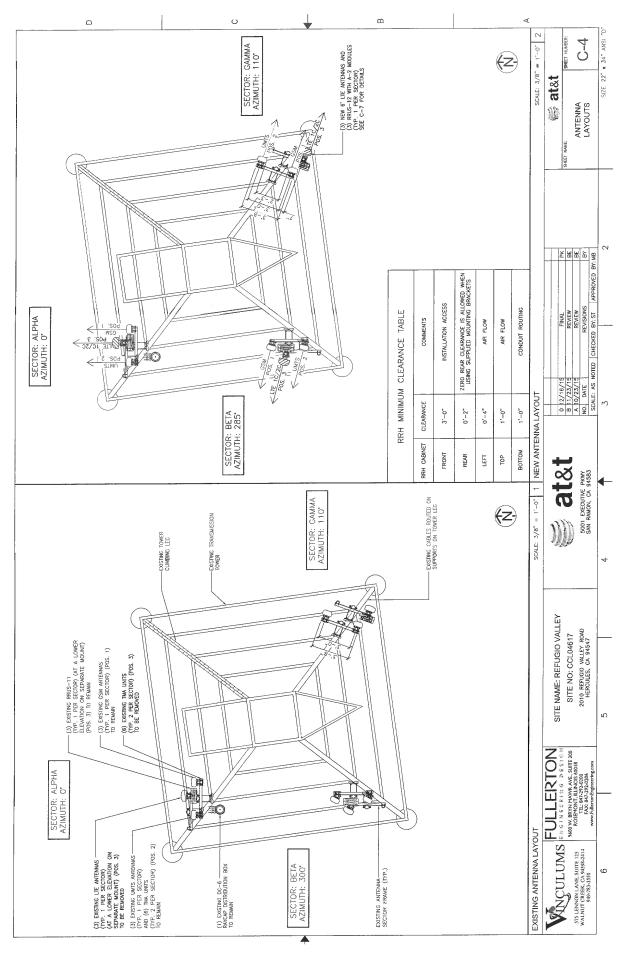

<br>HE VINCULUMS PROJECT<br>ES AND PROPOSED<br>THE VINCULUMS PROJECT<br>ER RESULTING FROM<br>SHALL BE REPARED AT                                                                                                                                                                                                                                                                                                                                                                                                                                                                                                                                                                 | SITE NAME: REFUCIO VALLEY<br>SITE NO: CCL04617<br>2010 REPUSO WLEY ROAD<br>HERCULES, CA 9457 |

g

SIZE 22" × 34" ANSI

2

4

ഹ















| RAYCAP<br>UNIT                    |                    |                        |                                                | <u> </u> | -3F UNIT           | 0-09-84                 |                                                        | T2IX3) (1) |                    |                        |                                                                          |     | ]                                                                                                                                                                     | REAL REAL REAL REAL REAL REAL REAL REAL                                                                      |
|-----------------------------------|--------------------|------------------------|------------------------------------------------