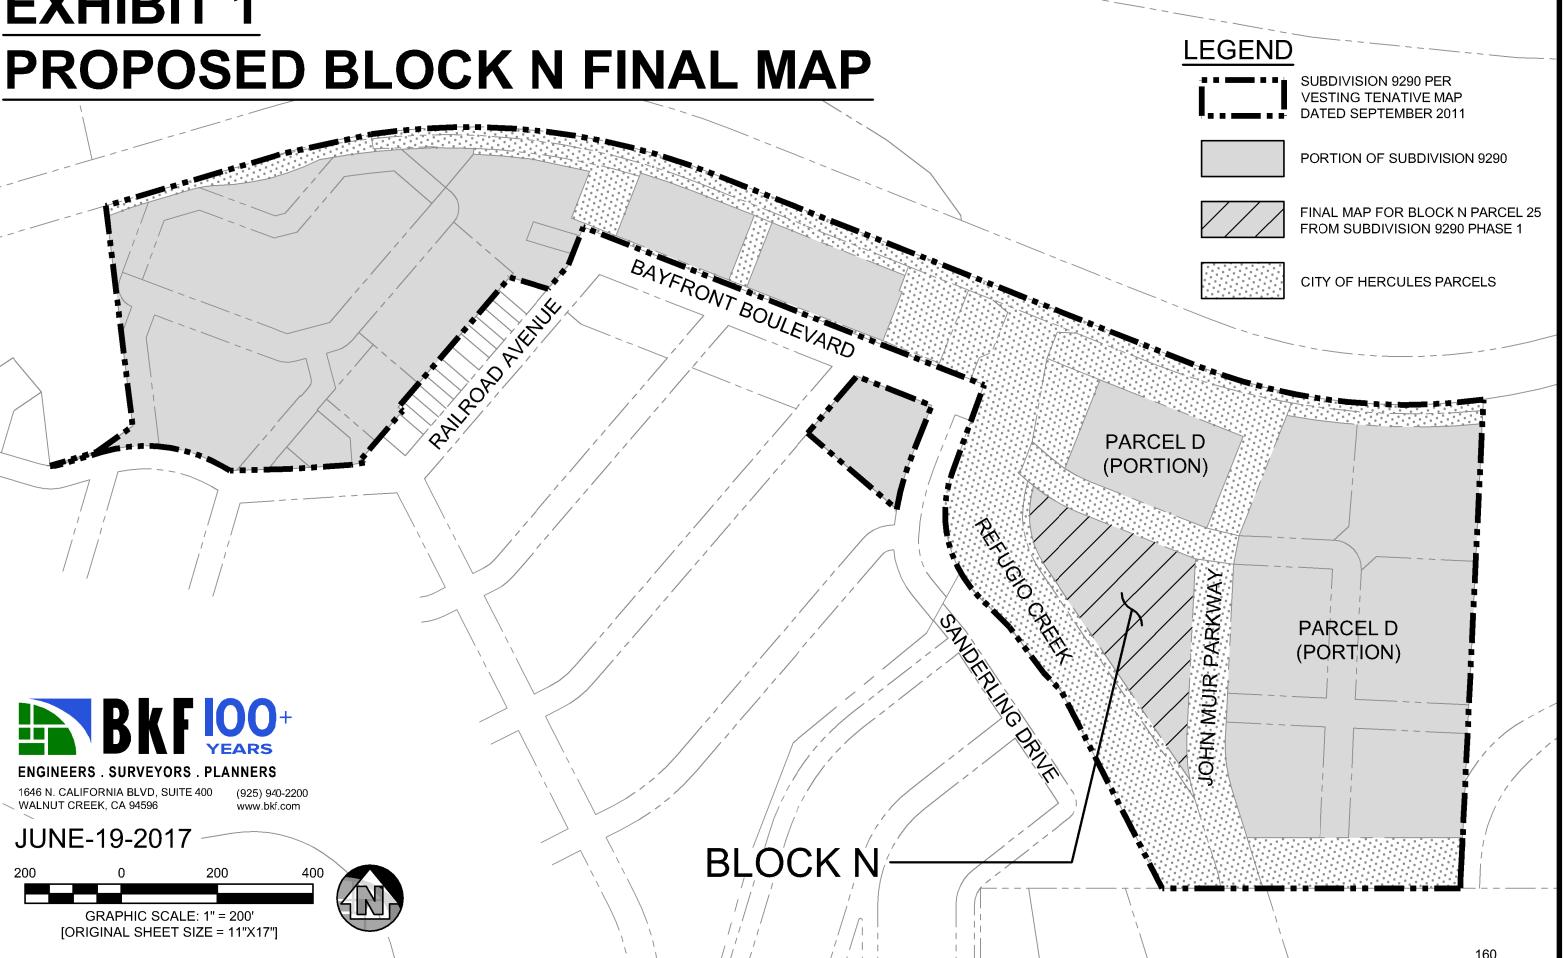

#### 2. Approve Final Map for Phase 1 for the Bayfront Project

**Recommendation:** Adopt a Resolution approving the Bayfront Project Subdivision No. 9290 Phase 1 Final Map, a one lot (i.e. Block N) subdivision of a portion of Parcel D.