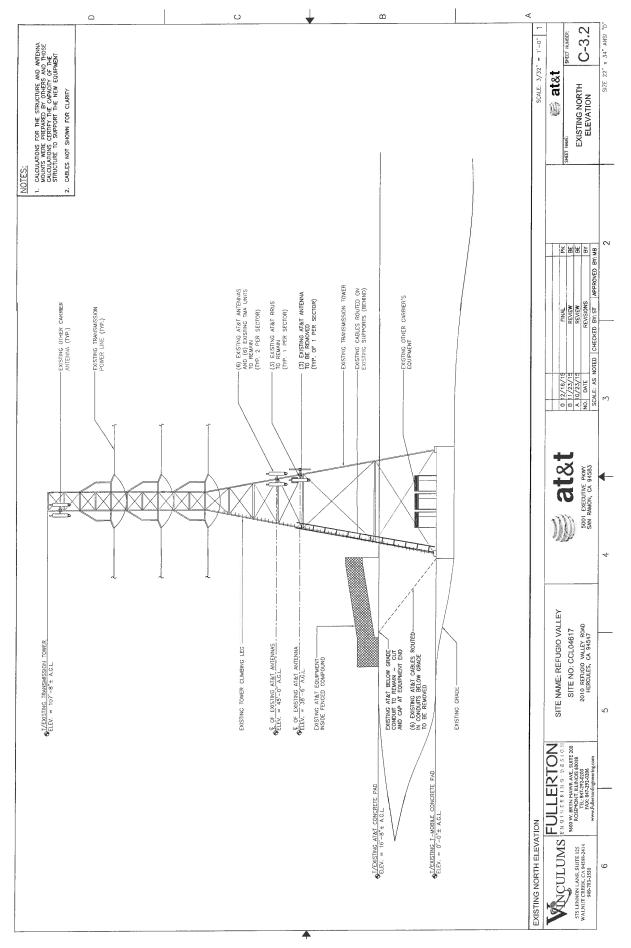

#### 3. New Cingular Wireless PCS, LLC (AT&T) Agreement

**Recommendation:** Approve an amended and restated site lease agreement and memorandum of lease between City of Hercules and New Cingular Wireless PCS, LLC (AT&T) and authorize the City Manager to execute related documents.

 Attachments:
 XIII.3 - Cingular Wireless Lease Agreement

 Staff Report

 Attachment 1

 Attachment 2

 Attachment 3