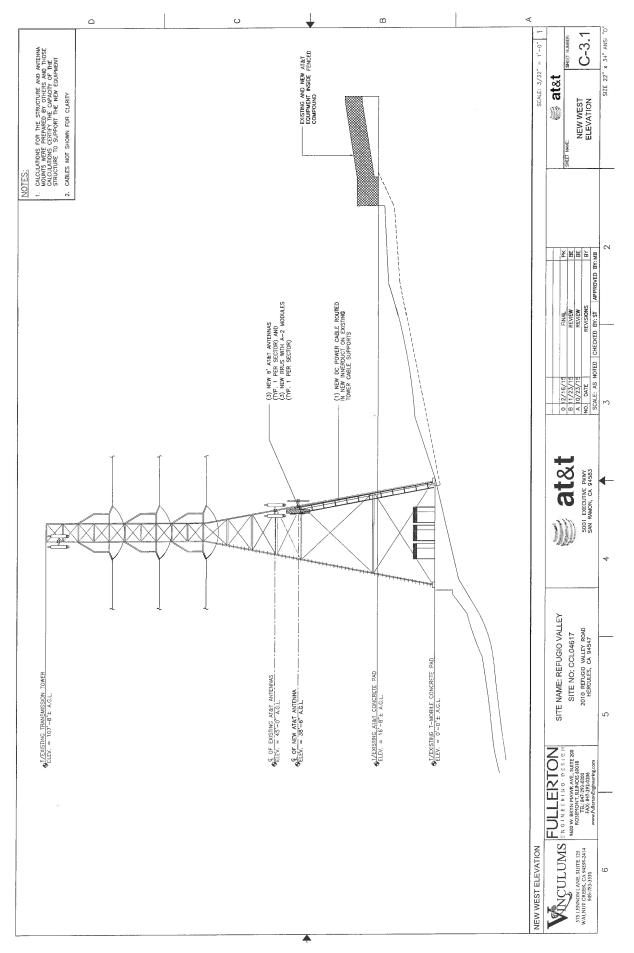

#### 3. New Cingular Wireless PCS, LLC (AT&T) Agreement

**Recommendation:** Approve an amended and restated site lease agreement and memorandum of lease between City of Hercules and New Cingular Wireless PCS, LLC (AT&T) and authorize the City Manager to execute related documents.

 Attachments:
 XIII.3 - Cingular Wireless Lease Agreement

 Staff Report

 Attachment 1

 Attachment 2

 Attachment 3