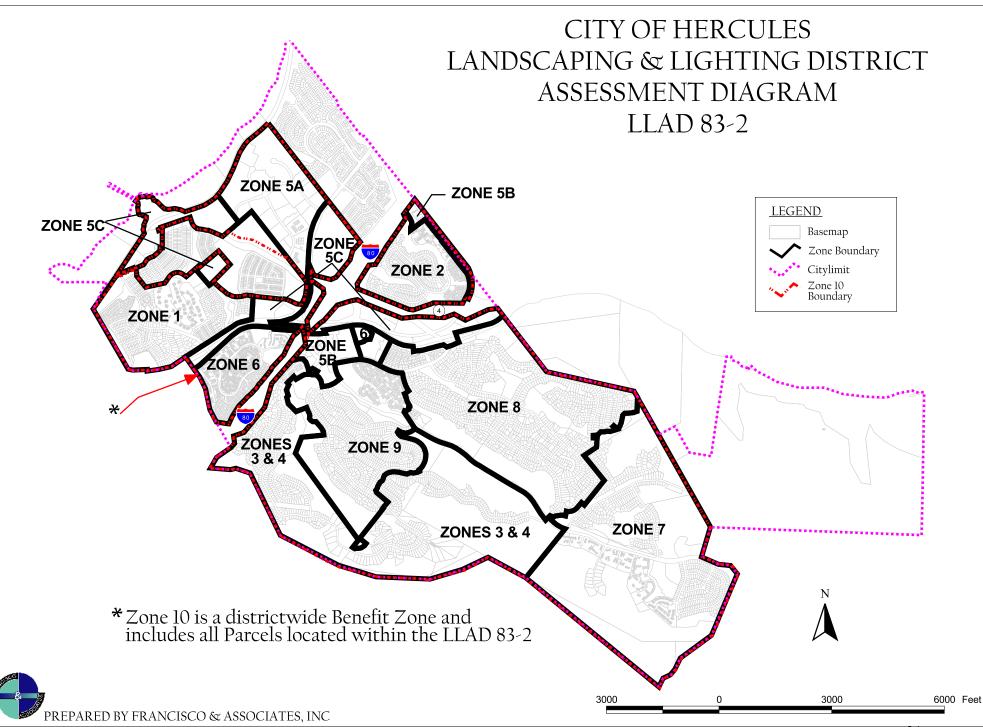

Lighting and Landscaping Assessment District No. 83-2 Historical Information

Landscaping and Lighting Assessment District No. 83-2 (hereinafter "LLAD 83-2") is the largest and oldest District in the City and consists of 10 Zones. The District was originally formed in 1984 and consisted of four residential areas or Zones: Zone 1 (Hercules by the Bay), Zone 2 (Foxboro and Willow Glen Apartments), Zone 3 (Valley Oaks and Tiffany Ridge) and Zone 4 (Falcon Heights). Later in 1984, Zones 3 and 4 were combined when connected by the Marsten Ranch development annexation, Zone 5 (commercial and undeveloped properties) was annexed to the LLAD 83-2, Zone 6 (Village Parkway), a residential area, was separated from Zone 5 upon development, and Zone 7 (Heights) was annexed to the LLAD 83-2. In 1991, the existing neighborhoods known as Zone 8 (Trees and Flowers) and Zone 9 (Birds and Country Run) and Zone 10 (Citywide park and recreation facilities) were annexed to the LLAD 83-2 following a mailed assessment ballot proceeding.

# LANDSCAPING AND LIGHTING ASSESSMENT DISTRICT NO. 83-2

# PART C: ASSESSMENT DISTRICT DIAGRAM

This part incorporates a Diagram of the District showing the exterior boundaries of the District, the boundaries of any zones within the District and the lines and dimensions of each lot or parcel of land within the District. This Diagram has been prepared by the Engineer of Work and is on file in the Office of the Director of Public Works of the City of Hercules.

# Neighborhood Zones (1 through 9)

Street lighting maintenance, landscape maintenance, Railroad Park and Beechnut Park maintenance, weed control and planted median and slope maintenance, backflow prevention system inspection, irrigation water expense, unscheduled landscape work, graffiti abatement, weed abatement, and miscellaneous open space cleanup. Other improvement expenses include supplies, incidentals, and administration costs. Each neighborhood zone also pays for its prorata share of Citywide Arterial Roadway landscape and lighting maintenance.

There is wide variation in the type and level of street lighting and street landscaping improvements within the commercial areas of the City. Subzone 5A (Northshore Business Park) and Subzone 5B (Creekside Shopping Center, Sycamore, Willow Ave North) have fully developed commercial parkways with curbs, gutters, electroliers, street trees and landscaped medians.

# District-Wide Parks (Zone 10)

The locations where City-wide services are provided include; Woodfield Park, Ohlone Park, Refugio Valley Park, Refugio Valley Linear Park, Refugio Valley Tennis Courts, Hanna Ranch Park, Shoreline Park, Oval Park, Duck Pond Park, Foxboro Park, Community Swim Center, Senior and Civic Centers, Historic Clubhouse, wetland preservation areas. The services performed at these locations include lawn, shrub, tree and ground cover care, open space mowing, debris removal from creek areas, backflow prevention system inspection, janitorial services, street lighting, irrigation water expense, unscheduled landscape work, graffiti abatement, weed abatement, miscellaneous open space cleanup. Other improvement expenses include contract services, park and landscape supplies, vehicle expense/replacement charge, and incidental, engineering and administration costs.