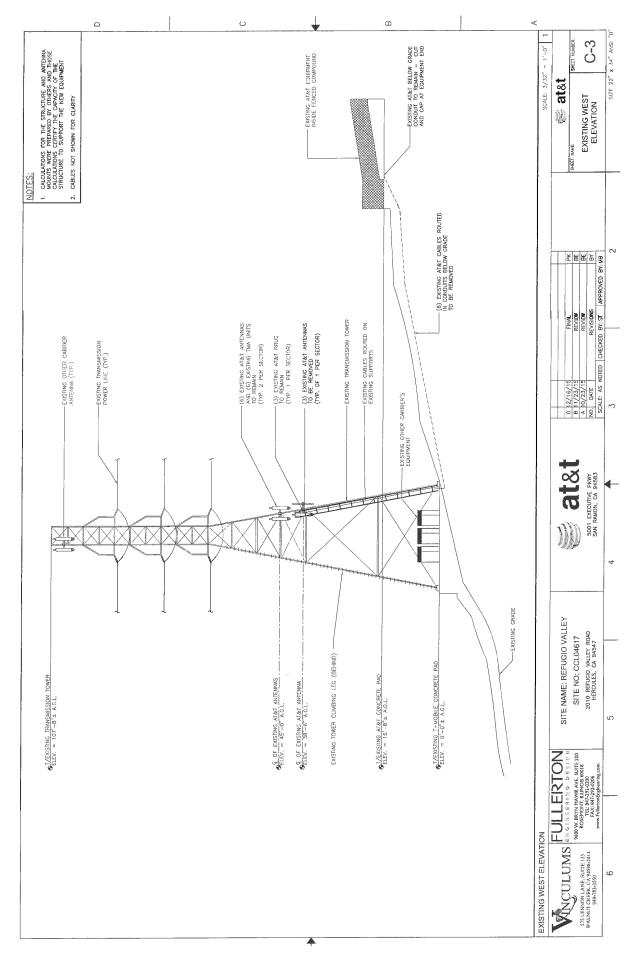

#### 3. New Cingular Wireless PCS, LLC (AT&T) Agreement

**Recommendation:** Approve an amended and restated site lease agreement and memorandum of lease between City of Hercules and New Cingular Wireless PCS, LLC (AT&T) and authorize the City Manager to execute related documents.

 Attachments:
 XIII.3 - Cingular Wireless Lease Agreement

 Staff Report

 Attachment 1

 Attachment 2

 Attachment 3