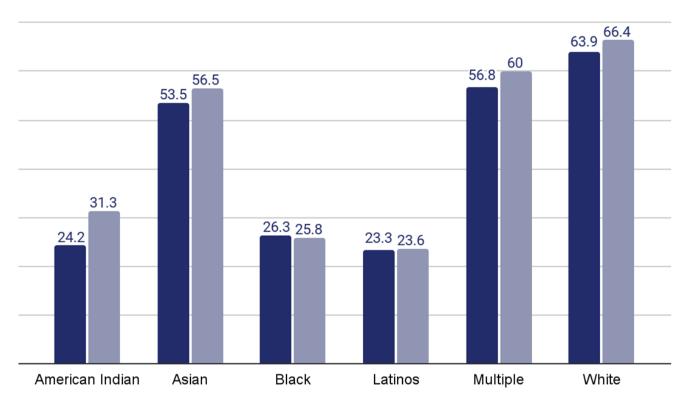

## Reading & Math Overall Proficiency Rates Fall to Fall Longitudinal

### Reading Proficiency Rate Fall 2021

Fall 21 Winter 22