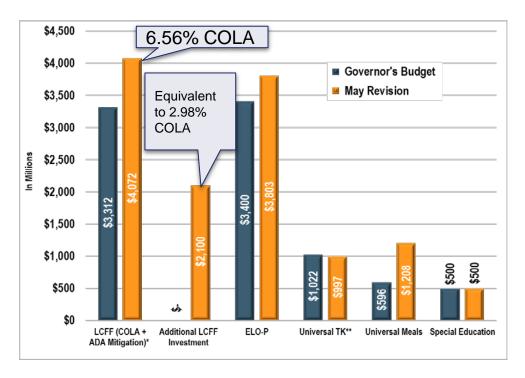

### **Budget Update: Governor's May Revise**

- The May Revise includes \$300.7 billion budget to "provide relief from rising inflation, ensure public safety, address homelessness, **transform public education**, and combat climate change."
- The May Revise is the last statutory step in the State Budget process before the Legislature adopts the state's spending plan by June 15.
- The Newsom Administration has updated revenue projections and proposals based on the latest cash receipts and economic forecasts

### Major Ongoing Investment-January to May

- ★ In January, the Governor proposed \$8.8 billion in major ongoing investments in Proposition 98
  - Expanded Learning
     Opportunity Program (ELO-P)
     was the largest proposed
     investment, \$3.4 billion
  - LCFF was the second largest and an added ADA policy to address long-term declining enrollment

### What Does May Revise Mean for Us?

- New revenue for the district is important, increases our revenue projection by about **\$8 million**.
- We have a \$45 million deficit however.
- Ongoing expenses subject to inflationary pressures.
- District budget in similar position because of declining enrollment.