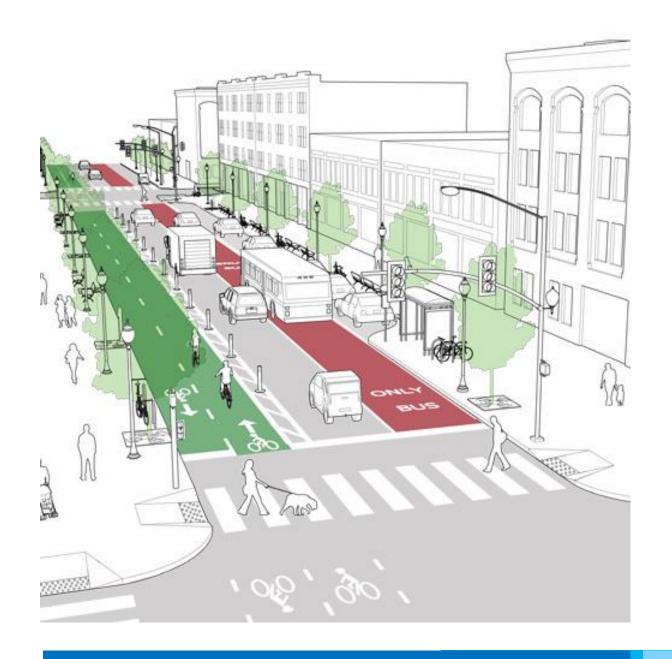

#### **PEDESTRIAN**

Improvements to sidewalks, crosswalks, trails, and paths

#### **LOCAL STREETS**

Smooth traffic flow on major roads and make surface improvements such as pothole repairs

#### **BUSES**

Invest in a reliable, comfortable and convenient bus network

#### **BICYCLE**

Invest in safe routes and infrastructure improvements for bicyclists