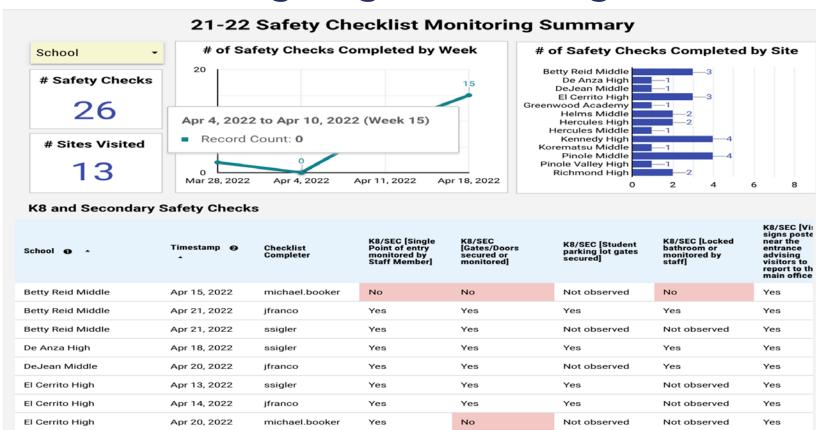

### **Immediate Action Steps**

- Communication
- Safety Checklists for Ongoing Monitoring
- CSS Coverage & Visibility
- Single Point of Entry
- Wearing Lanyard and ID onsites
- Identification of vulnerable youth to provide immediate support (behavioral and mental health)
- Deployment of Central Office Staff to school sites

### **Ongoing Monitoring**

Yes

Yes

Yes

Yes

Greenwood Academy

Apr 20, 2022

ssialer

No 16