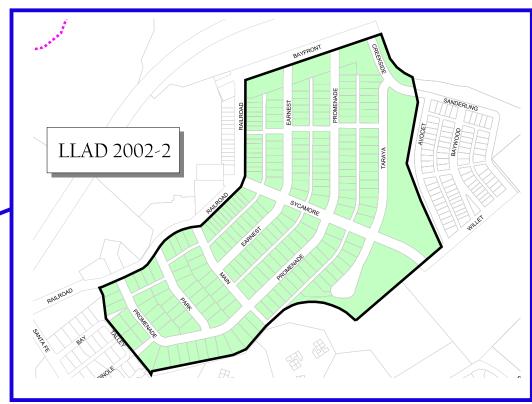

Act of 1972; and

- 2. Hold a Public Hearing and Adopt a Resolution Confirming Diagram and Assessments for FY 2022/23 for the Victoria by the Bay Landscaping and Lighting Assessment District No. 2002-1 pursuant to the Landscaping and Lighting Act of 1972; and
- 3. Hold a Public Hearing and Adopt a Resolution Confirming Diagram and Assessments for FY 2022/23 for the Hercules Village Landscaping and Lighting Assessment District No. 2002-2 pursuant to the Landscaping and Lighting Act of 1972; and
- 4. Hold a Public Hearing and Adopt a Resolution Confirming Diagram and Assessments for FY 2022/23 for the Baywood Landscaping and Lighting Assessment District No. 2004-1 pursuant to the Landscaping and Lighting Act of 1972; and
- 5. Hold a Public Hearing and Adopt a Resolution Confirming Diagram and Assessments for FY 2022/23 for the Bayside Landscaping and Lighting Assessment District No. 2005-1 pursuant to the Landscaping and Lighting Act of 1972.

#### Attachments:

FY 2022-23 LLAD PH STAFF REPORT

Att 1a RESOLUTION CONFIRMING DIAGRAM AND ASSESSMENTS 83-2

Att 1b RESOLUTION CONFIRMING DIAGRAM AND ASSESSMENTS 2002-1

Att 1c RESOLUTION CONFIRMING DIAGRAM AND ASSESSMENTS 2002-2