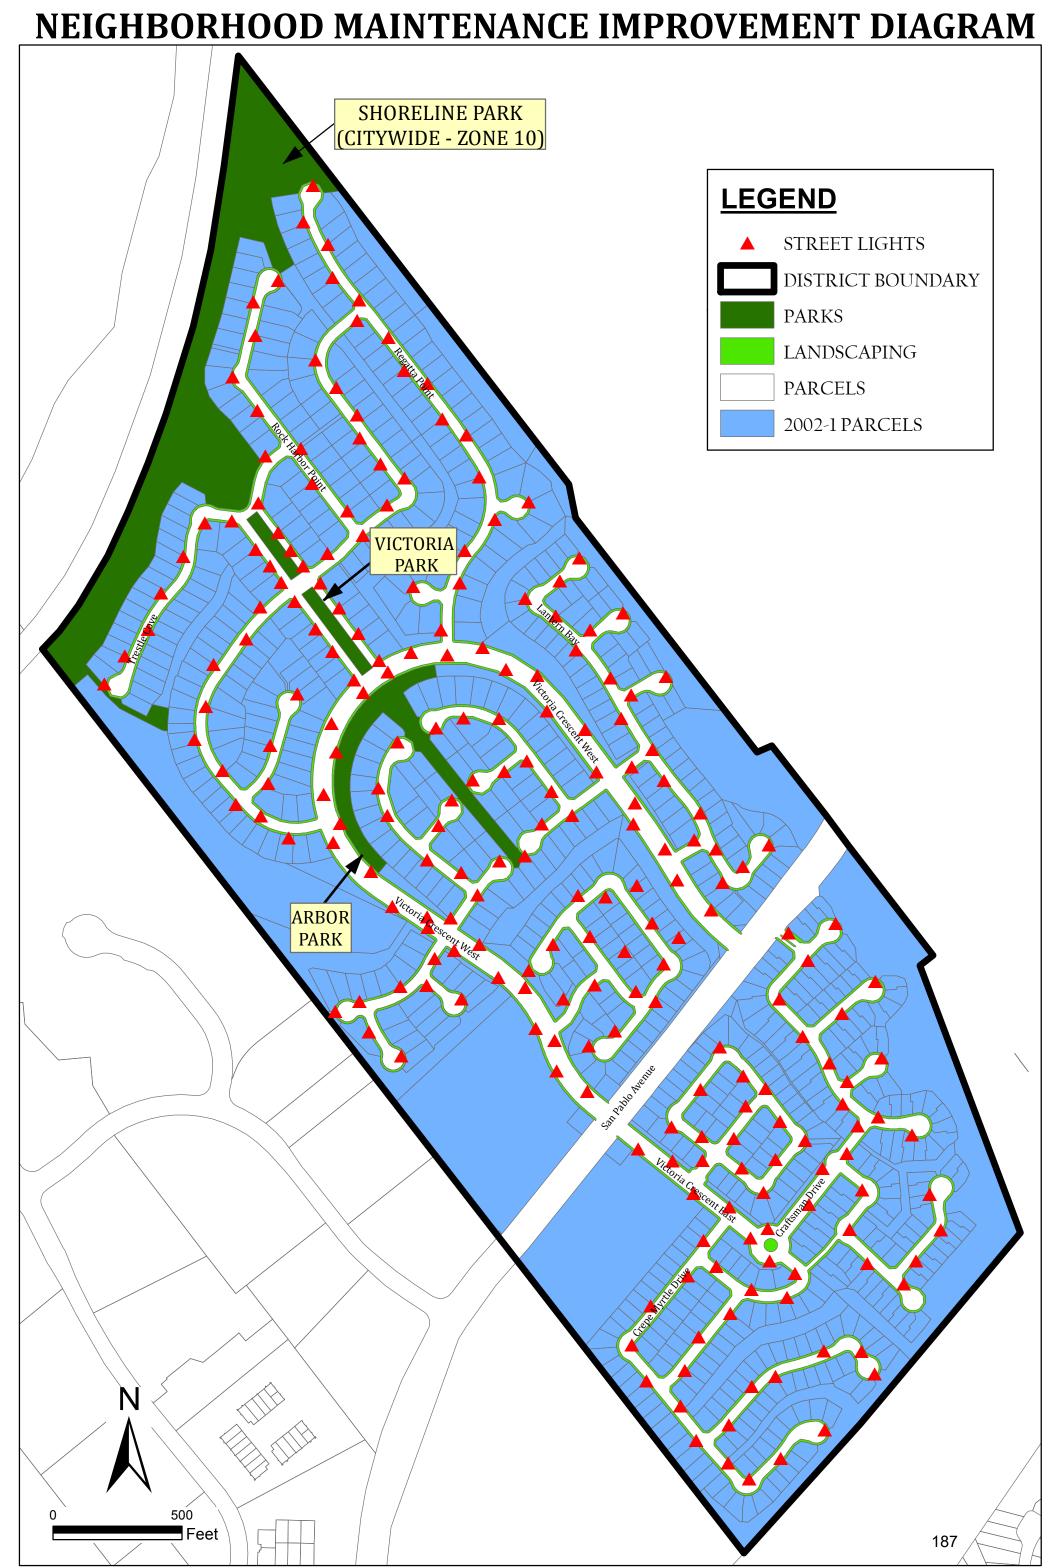

Act of 1972; and

- 2. Hold a Public Hearing and Adopt a Resolution Confirming Diagram and Assessments for FY 2022/23 for the Victoria by the Bay Landscaping and Lighting Assessment District No. 2002-1 pursuant to the Landscaping and Lighting Act of 1972; and
- 3. Hold a Public Hearing and Adopt a Resolution Confirming Diagram and Assessments for FY 2022/23 for the Hercules Village Landscaping and Lighting Assessment District No. 2002-2 pursuant to the Landscaping and Lighting Act of 1972; and
- 4. Hold a Public Hearing and Adopt a Resolution Confirming Diagram and Assessments for FY 2022/23 for the Baywood Landscaping and Lighting Assessment District No. 2004-1 pursuant to the Landscaping and Lighting Act of 1972; and
- 5. Hold a Public Hearing and Adopt a Resolution Confirming Diagram and Assessments for FY 2022/23 for the Bayside Landscaping and Lighting Assessment District No. 2005-1 pursuant to the Landscaping and Lighting Act of 1972.