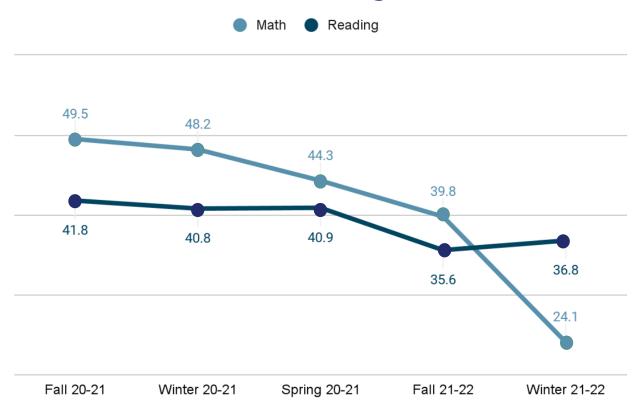

## Reading & Math Overall Proficiency Rates Fall to Fall Longitudinal

### Reading Proficiency Rate Fall 2021

Fall 21 Winter 22

### Math Proficiency Rate Fall 2021

Fall 21 Winter 22