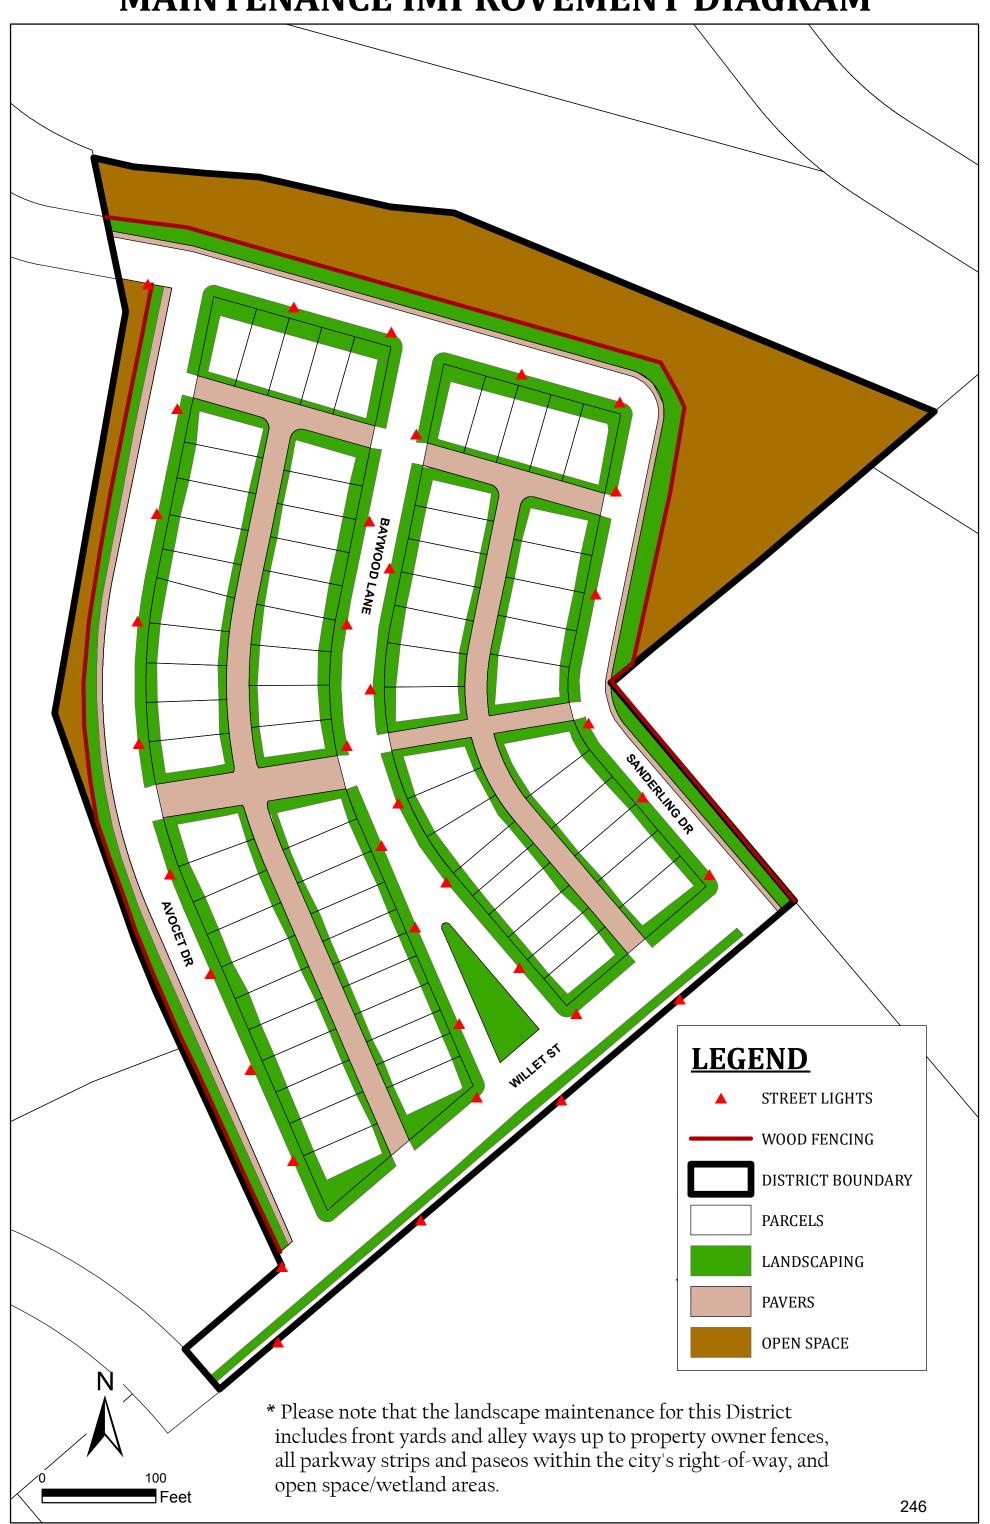

Act of 1972; and

- 2. Hold a Public Hearing and Adopt a Resolution Confirming Diagram and Assessments for FY 2022/23 for the Victoria by the Bay Landscaping and Lighting Assessment District No. 2002-1 pursuant to the Landscaping and Lighting Act of 1972; and
- 3. Hold a Public Hearing and Adopt a Resolution Confirming Diagram and Assessments for FY 2022/23 for the Hercules Village Landscaping and Lighting Assessment District No. 2002-2 pursuant to the Landscaping and Lighting Act of 1972; and
- 4. Hold a Public Hearing and Adopt a Resolution Confirming Diagram and Assessments for FY 2022/23 for the Baywood Landscaping and Lighting Assessment District No. 2004-1 pursuant to the Landscaping and Lighting Act of 1972; and
- 5. Hold a Public Hearing and Adopt a Resolution Confirming Diagram and Assessments for FY 2022/23 for the Bayside Landscaping and Lighting Assessment District No. 2005-1 pursuant to the Landscaping and Lighting Act of 1972.

Att 1d RESOLUTION CONFIRMING DIAGRAM AND ASSESSMENTS 2004-1

Att 1e RESOLUTION CONFIRMING DIAGRAM AND ASSESSMENTS 2005-1

Att 2a L832 2223 FER

Att 2b L2002-1-2223 FER

Att 2c L2002-2 2223 FER

Att 2d L041 2223 FER