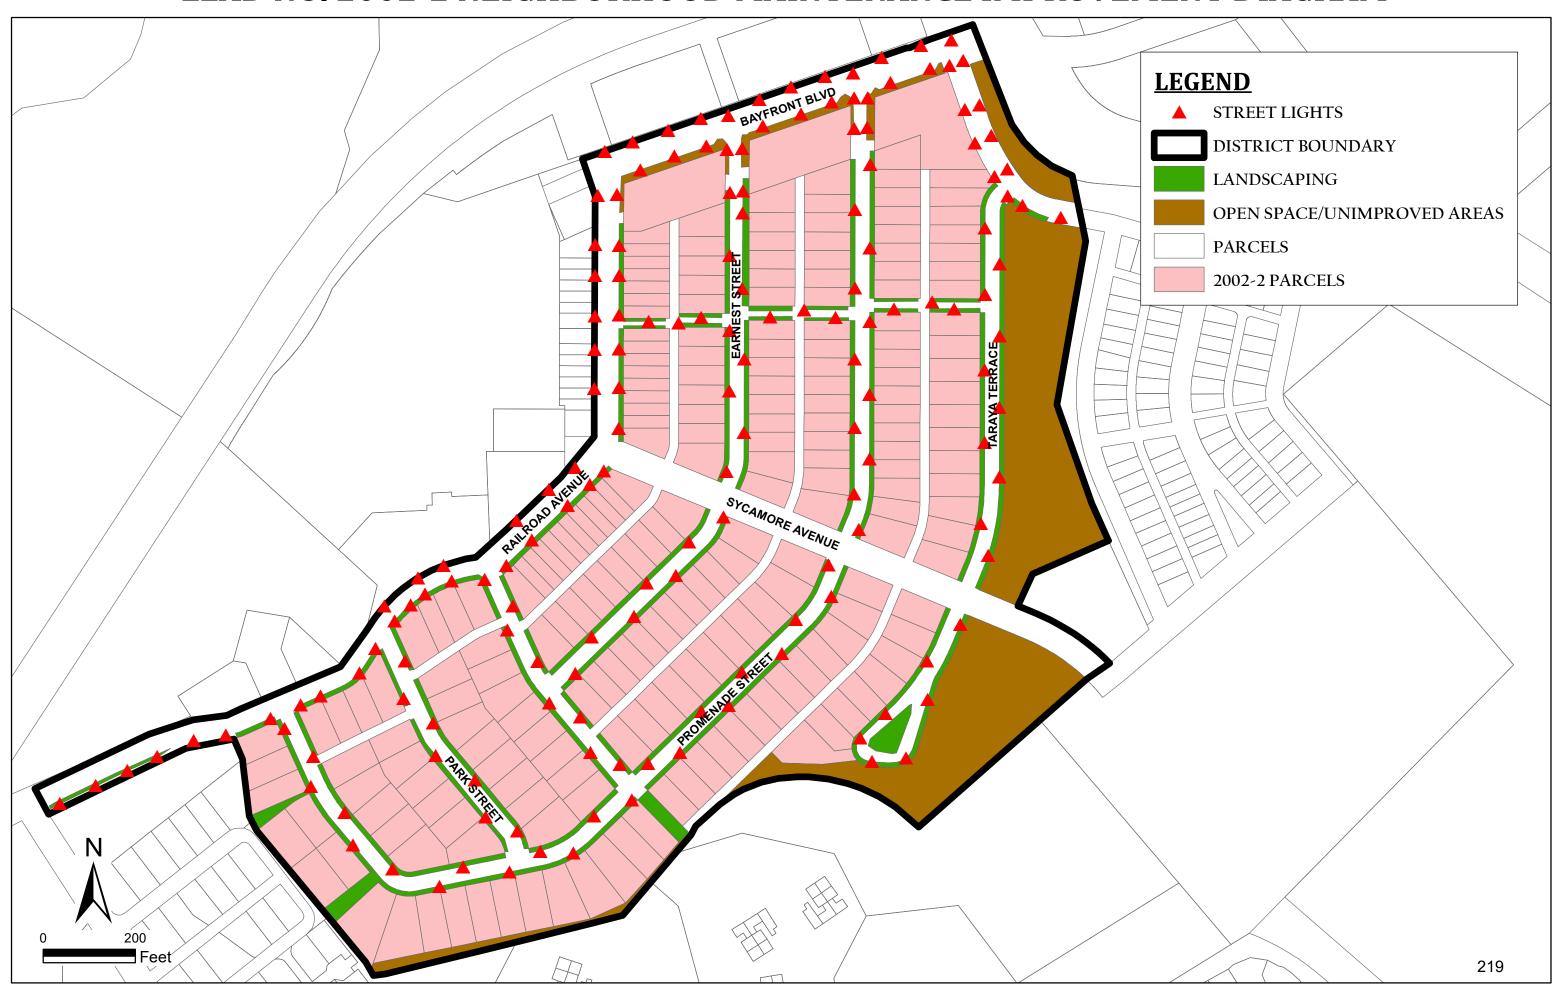

Act of 1972; and

- 2. Hold a Public Hearing and Adopt a Resolution Confirming Diagram and Assessments for FY 2022/23 for the Victoria by the Bay Landscaping and Lighting Assessment District No. 2002-1 pursuant to the Landscaping and Lighting Act of 1972; and
- 3. Hold a Public Hearing and Adopt a Resolution Confirming Diagram and Assessments for FY 2022/23 for the Hercules Village Landscaping and Lighting Assessment District No. 2002-2 pursuant to the Landscaping and Lighting Act of 1972; and
- 4. Hold a Public Hearing and Adopt a Resolution Confirming Diagram and Assessments for FY 2022/23 for the Baywood Landscaping and Lighting Assessment District No. 2004-1 pursuant to the Landscaping and Lighting Act of 1972; and
- 5. Hold a Public Hearing and Adopt a Resolution Confirming Diagram and Assessments for FY 2022/23 for the Bayside Landscaping and Lighting Assessment District No. 2005-1 pursuant to the Landscaping and Lighting Act of 1972.

#### Attachments:

FY 2022-23 LLAD PH STAFF REPORT

Att 1a RESOLUTION CONFIRMING DIAGRAM AND ASSESSMENTS 83-2

Att 1b RESOLUTION CONFIRMING DIAGRAM AND ASSESSMENTS 2002-1

Att 1c RESOLUTION CONFIRMING DIAGRAM AND ASSESSMENTS 2002-2