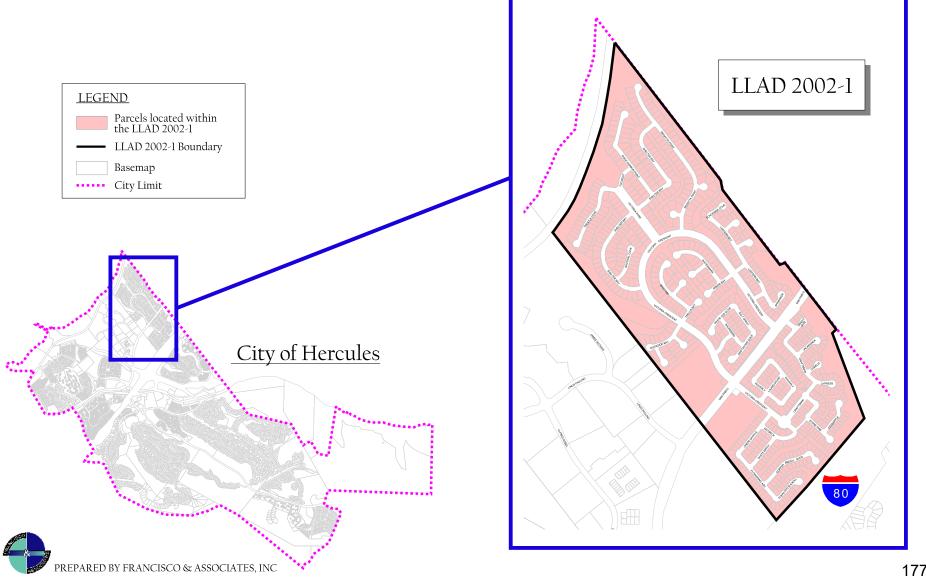

Act of 1972; and

- 2. Hold a Public Hearing and Adopt a Resolution Confirming Diagram and Assessments for FY 2022/23 for the Victoria by the Bay Landscaping and Lighting Assessment District No. 2002-1 pursuant to the Landscaping and Lighting Act of 1972; and
- 3. Hold a Public Hearing and Adopt a Resolution Confirming Diagram and Assessments for FY 2022/23 for the Hercules Village Landscaping and Lighting Assessment District No. 2002-2 pursuant to the Landscaping and Lighting Act of 1972; and
- 4. Hold a Public Hearing and Adopt a Resolution Confirming Diagram and Assessments for FY 2022/23 for the Baywood Landscaping and Lighting Assessment District No. 2004-1 pursuant to the Landscaping and Lighting Act of 1972; and
- 5. Hold a Public Hearing and Adopt a Resolution Confirming Diagram and Assessments for FY 2022/23 for the Bayside Landscaping and Lighting Assessment District No. 2005-1 pursuant to the Landscaping and Lighting Act of 1972.