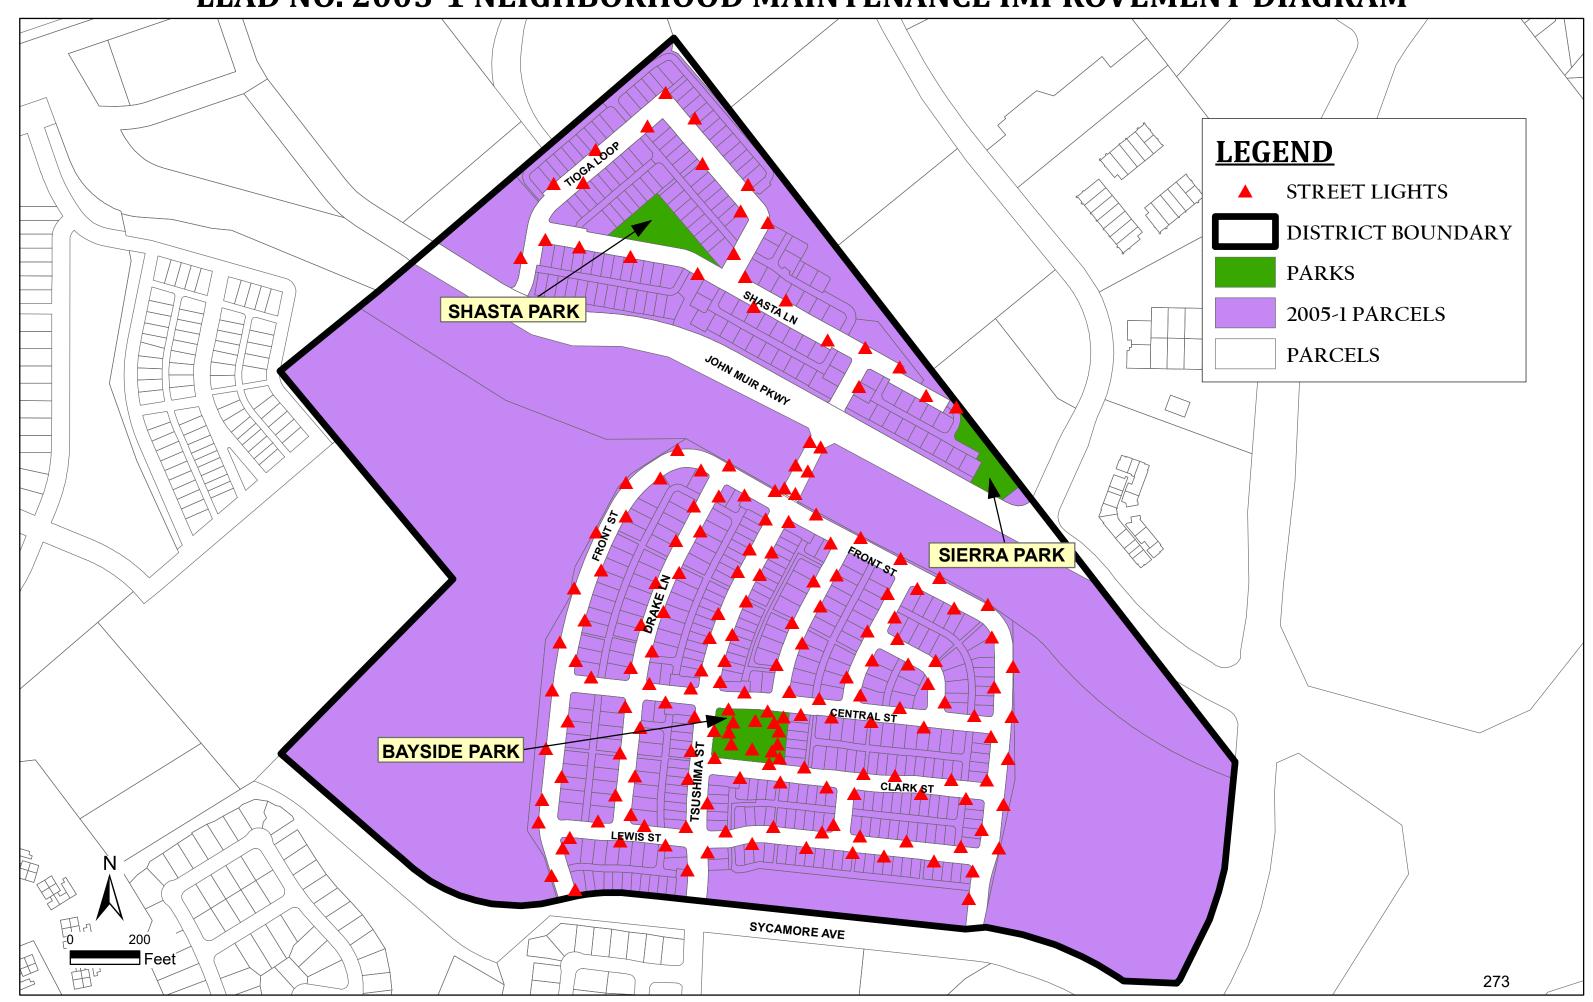

Act of 1972; and

- 2. Hold a Public Hearing and Adopt a Resolution Confirming Diagram and Assessments for FY 2022/23 for the Victoria by the Bay Landscaping and Lighting Assessment District No. 2002-1 pursuant to the Landscaping and Lighting Act of 1972; and
- 3. Hold a Public Hearing and Adopt a Resolution Confirming Diagram and Assessments for FY 2022/23 for the Hercules Village Landscaping and Lighting Assessment District No. 2002-2 pursuant to the Landscaping and Lighting Act of 1972; and
- 4. Hold a Public Hearing and Adopt a Resolution Confirming Diagram and Assessments for FY 2022/23 for the Baywood Landscaping and Lighting Assessment District No. 2004-1 pursuant to the Landscaping and Lighting Act of 1972; and
- 5. Hold a Public Hearing and Adopt a Resolution Confirming Diagram and Assessments for FY 2022/23 for the Bayside Landscaping and Lighting Assessment District No. 2005-1 pursuant to the Landscaping and Lighting Act of 1972.

Att 2e L051 2223 FER

3. <u>22-210</u> Public Hearing on Approving Additions, Deletions and Adjustments to the Master Fee Schedule with Said Additions, Deletions and Adjustments to become effective July 1, 2022