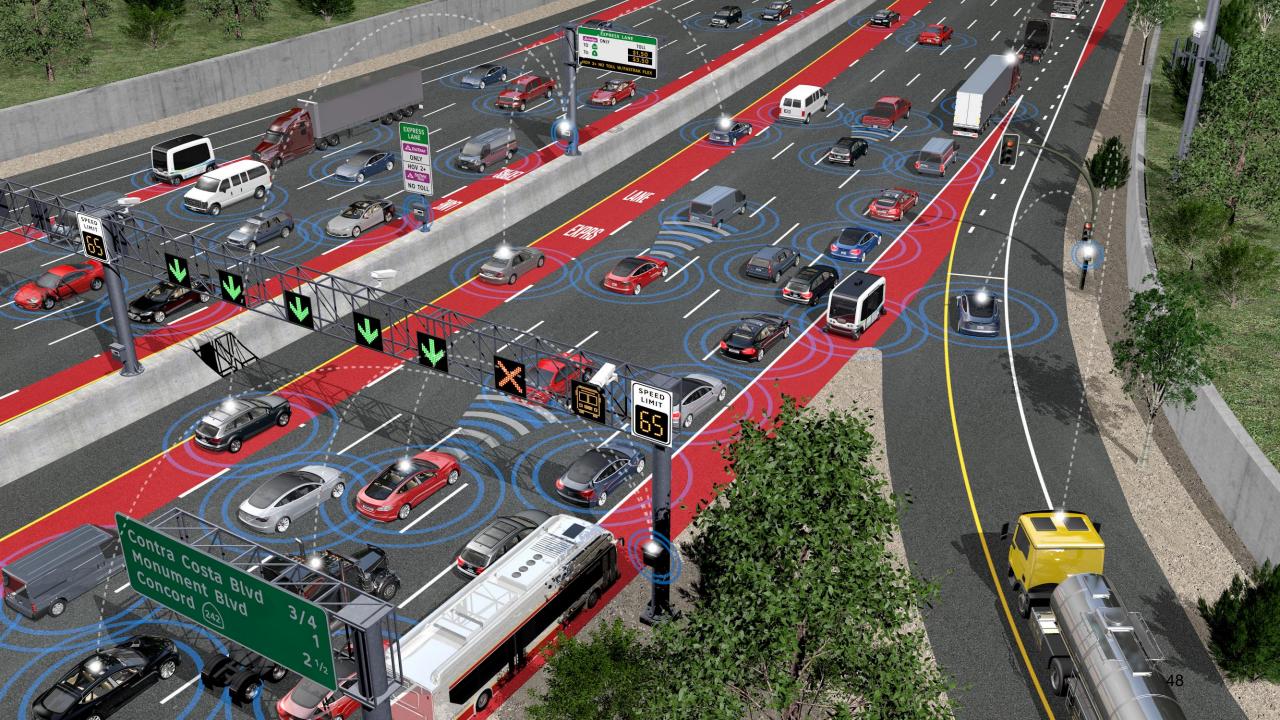

#### **INNOVATIVE SOLUTIONS**

Implement smart transportation infrastructure to reduce congestion and encourage greener travel

## Countywide Safety through Connected Signal System

- Developing Countywide Synchronized Signal System to install modern traffic controllers in all 19 cities and towns in Contra Costa County to:
  - Proactive approach to safety by identifying 'close call' situations and preventing future tragedies
  - Installing bicycle detection software
  - Prioritization and potential corridorclearing for emergency vehicles
  - Transit vehicle priority
  - Smart infrastructure
  - Controlling and smoothing traffic flow