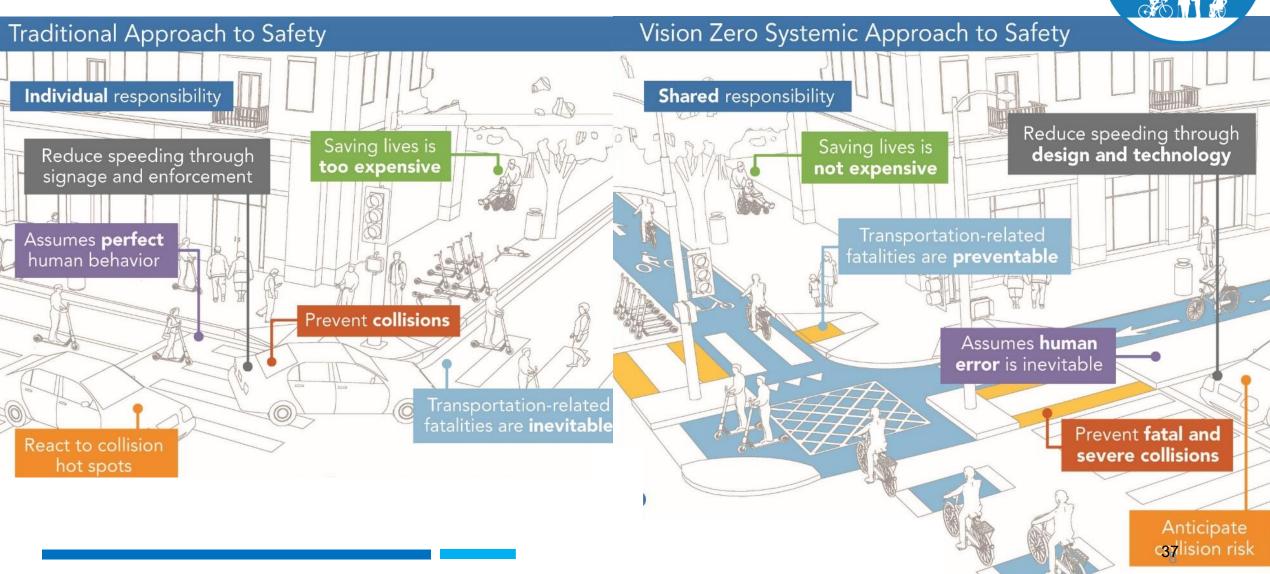

ce and stations, extend routes and increase parking



#### **HIGHWAYS**

Complete Contra Costa's highway system, and improve air quality and noise protection along corridors



#### **INNOVATIVE SOLUTIONS**

Implement smart transportation infrastructure to reduce congestion and encourage greener travel



#### PROGRAMS FOR SENIORS AND DISABLED

Enhance transit options to improve mobility for seniors and people with disabilities



### Leverage Local **Funding**

3:1

**LEVERAGING RATIO** 



# Tipping Point



### **UNDERSTANDING TRAVEL BEHAVIOR**

Three innovative studies to shape the future of transportation in Contra Costa County.



Travel habits



Motives and barriers



Potential modes of travel



Project feedback



### I-80 Willingness to Try/Increase Modes



## Vision Zero







## TRANSIT FIRST

Leading an effort to building a better transportation system

- Optimize existing transit network
- Identify strategies and infrastructure
- Development of transit and mobility hubs
- Creating first and last mile connections
- Moving to zero emissions
- Addressing equity priority communities
- Overcoming institutional challenges
- Identify local and regional service funding

## Countywide Safety through Connected Signal System



- Developing Countywide Synchronized Signal System to install modern traffic controllers in all 19 cities and towns in Contra Costa County to:
  - Proactive approach to safety by identifying 'close call' situations and preventing future tragedies
  - Installing bicycle detection software
  - Prioritization and potential corridorclearing for e