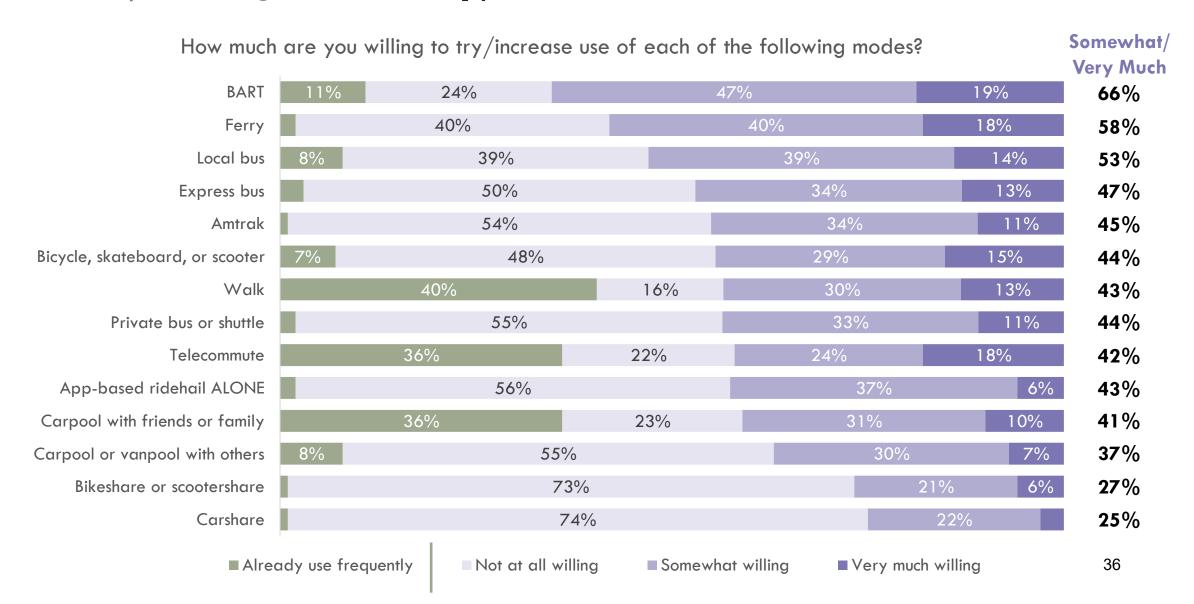

Improve BART service and stations, extend routes and increase parking



#### **HIGHWAYS**

Complete Contra Costa's highway system, and improve air quality and noise protection along corridors



#### **INNOVATIVE SOLUTIONS**

Implement smart transportation infrastructure to reduce congestion and encourage greener travel



#### PROGRAMS FOR SENIORS AND DISABLED

Enhance transit options to improve mobility for seniors and people with disabilities



### Leverage Local **Funding**

3:1

**LEVERAGING RATIO** 



# Tipping Point



### **UNDERSTANDING TRAVEL BEHAVIOR**

Three innovative studies to shape the future of transportation in Contra Costa County.



Travel habits



Motives and barriers



Potential modes of travel



Project feedback



### I-80 Willingness to Try/Increase Modes



## Vision Zero







## TRANSIT FIRST

Leading an effort to building a better transportation system

- Optimize existing transit network
- Identify strategies and infrastructure
- Development of transit and mobility hubs
- Creating first and last mile connections
- Moving to zero emissions
- Addressing equity priority communities
- Overcoming institutional challenges
- Identify local and regional service funding

## Countywide Safety through Connected Signal System



- Developing Countywide Synchronized Signal System to install modern traffic controllers in all 19 cities and towns in Contra Costa County to:
  - Proactive approach to safety by identifying 'close call' situations and preventing future tragedies
  - Installing bicycle detection software
  - Prioritization and potential co