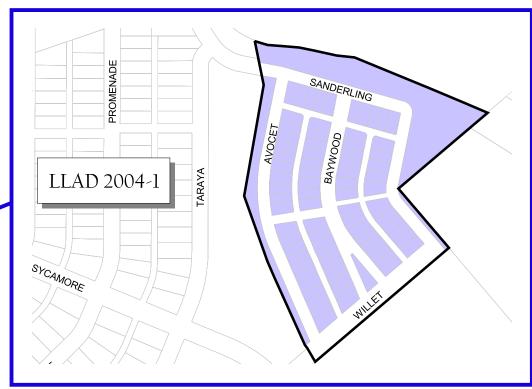

Act of 1972; and

- 2. Hold a Public Hearing and Adopt a Resolution Confirming Diagram and Assessments for FY 2022/23 for the Victoria by the Bay Landscaping and Lighting Assessment District No. 2002-1 pursuant to the Landscaping and Lighting Act of 1972; and
- 3. Hold a Public Hearing and Adopt a Resolution Confirming Diagram and Assessments for FY 2022/23 for the Hercules Village Landscaping and Lighting Assessment District No. 2002-2 pursuant to the Landscaping and Lighting Act of 1972; and
- 4. Hold a Public Hearing and Adopt a Resolution Confirming Diagram and Assessments for FY 2022/23 for the Baywood Landscaping and Lighting Assessment District No. 2004-1 pursuant to the Landscaping and Lighting Act of 1972; and
- 5. Hold a Public Hearing and Adopt a Resolution Confirming Diagram and Assessments for FY 2022/23 for the Bayside Landscaping and Lighting Assessment District No. 2005-1 pursuant to the Landscaping and Lighting Act of 1972.

Att 1d RESOLUTION CONFIRMING DIAGRAM AND ASSESSMENTS 2004-1

Att 1e RESOLUTION CONFIRMING DIAGRAM AND ASSESSMENTS 2005-1

Att 2a L832 2223 FER

Att 2b L2002-1-2223 FER

Att 2c L2002-2 2223 FER

Att 2d L041 2223 FER