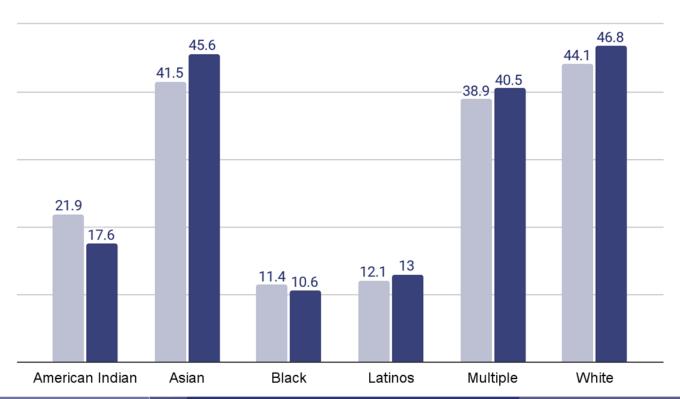

## Reading & Math Overall Proficiency Rates Fall to Fall Longitudinal

### Math Proficiency Rate Fall 2021

Fall 21 Winter 22