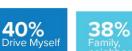

#### Mode to Destination

Trips were most commonly made by solo drivers, followed by those driven by a family, neighbor or paid helper. BART was used by about a third of respondents, with ADA paratransit utilized by 10% of the entire survey sample.