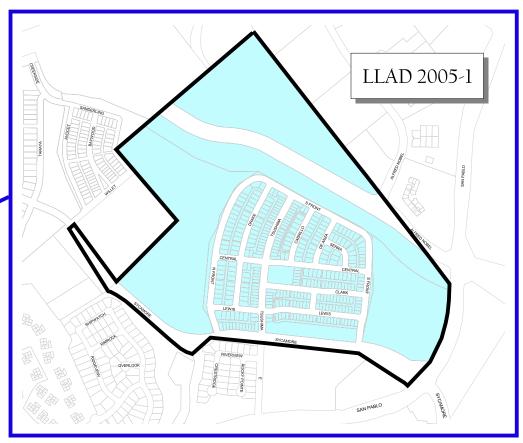

Act of 1972; and

- 2. Hold a Public Hearing and Adopt a Resolution Confirming Diagram and Assessments for FY 2022/23 for the Victoria by the Bay Landscaping and Lighting Assessment District No. 2002-1 pursuant to the Landscaping and Lighting Act of 1972; and
- 3. Hold a Public Hearing and Adopt a Resolution Confirming Diagram and Assessments for FY 2022/23 for the Hercules Village Landscaping and Lighting Assessment District No. 2002-2 pursuant to the Landscaping and Lighting Act of 1972; and
- 4. Hold a Public Hearing and Adopt a Resolution Confirming Diagram and Assessments for FY 2022/23 for the Baywood Landscaping and Lighting Assessment District No. 2004-1 pursuant to the Landscaping and Lighting Act of 1972; and
- 5. Hold a Public Hearing and Adopt a Resolution Confirming Diagram and Assessments for FY 2022/23 for the Bayside Landscaping and Lighting Assessment District No. 2005-1 pursuant to the Landscaping and Lighting Act of 1972.

Att 2e L051 2223 FER

3. <u>22-210</u> Public Hearing on Approving Additions, Deletions and Adjustments to the Master Fee Schedule with Said Additions, Deletions and Adjustments to become effective July 1, 2022