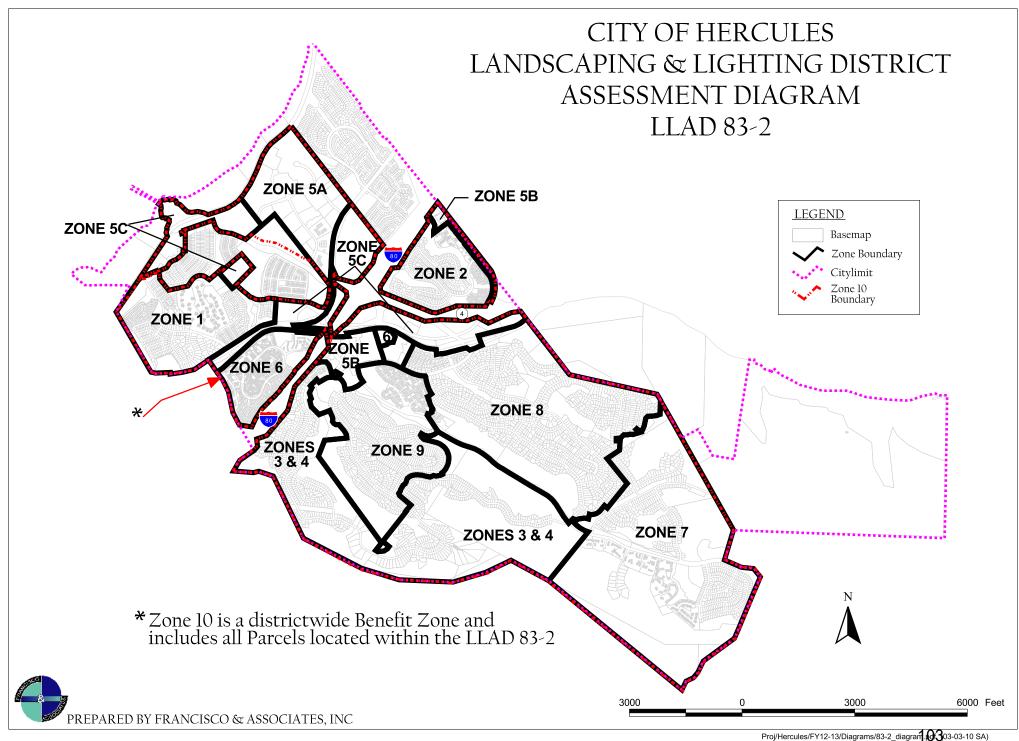

<u>Attachments:</u> SB 9 - CC Staff Report - 2022-06-28

Attachment 1 - SB 9 - Draft Ordinance

Attachment 2 - Signed PC Reso 22-07 - SB 9 Ordinance

2. 22-209 Landscaping and Lighting Assessment Districts - Hold Public Hearings for LLAD Nos. 83-2, 2002-1, 2002-2, 2004-1, and 2005-1 and Adopt Resolutions Confirming Diagrams and Assessments for LLAD Nos. 83-2, 2002-1, 2002-2, 2004-1, and 2005-1 for Fiscal Year 2022/23 Recommendation:

1. Hold a Public Hearing to receive testimony regarding the assessments for Benefit Zone Nos. 1, 2, 3&4, 5A, 5B, 5C, 6, 7, 8, 9, and 10 for Fiscal Year (FY) 2022/23 for the City of Hercules Landscaping and Lighting Assessment District No. 83-2 pursuant to the Landscaping and Lighting

Act of 1972; and

- 2. Hold a Public Hearing and Adopt a Resolution Confirming Diagram and Assessments for FY 2022/23 for the Victoria by the Bay Landscaping and Lighting Assessment District No. 2002-1 pursuant to the Landscaping and Lighting Act of 1972; and
- 3. Hold a Public Hearing and Adopt a Resolution Confirming Diagram and Assessments for FY 2022/23 for the Hercules Village Landscaping and Lighting Assessment District No. 2002-2 pursuant to the Landscaping and Lighting Act of 1972; and
- 4. Hold a Public Hearing and Adopt a Resolution Confirming Diagram and Assessments for FY 2022/23 for the Baywood Landscaping and Lighting Assessment District No. 2004-1 pursuant to the Landscaping and Lighting Act of 1972; and
- 5. Hold a Public Hearing and Adopt a Resolution Confirming Diagram and Assessments for FY 2022/23 for the Bayside Landscaping and Lighting Assessment District No. 2005-1 pursuant to the Landscaping and Lighting Act of 1972.