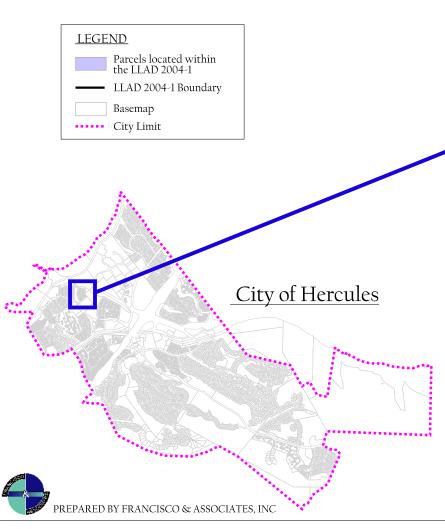

Act of 1972; and

- 2. Hold a Public Hearing and Adopt a Resolution Confirming Diagram and Assessments for FY 2022/23 for the Victoria by the Bay Landscaping and Lighting Assessment District No. 2002-1 pursuant to the Landscaping and Lighting Act of 1972; and
- 3. Hold a Public Hearing and Adopt a Resolution Confirming Diagram and Assessments for FY 2022/23 for the Hercules Village Landscaping and Lighting Assessment District No. 2002-2 pursuant to the Landscaping and Lighting Act of 1972; and
- 4. Hold a Public Hearing and Adopt a Resolution Confirming Diagram and Assessments for FY 2022/23 for the Baywood Landscaping and Lighting Assessment District No. 2004-1 pursuant to the Landscaping and Lighting Act of 1972; and
- 5. Hold a Public Hearing and Adopt a Resolution Confirming Diagram and Assessments for FY 2022/23 for the Bayside Landscaping and Lighting Assessment District No. 2005-1 pursuant to the Landscaping and Lighting Act of 1972.

Att 1d RESOLUTION CONFIRMING DIAGRAM AND ASSESSMENTS 2004-1

Att 1e RESOLUTION CONFIRMING DIAGRAM AND ASSESSMENTS 2005-1

Att 2a L832 2223 FER

Att 2b L2002-1-2223 FER

Att 2c L2002-2 2223 FER

Att 2d L041 2223 FER